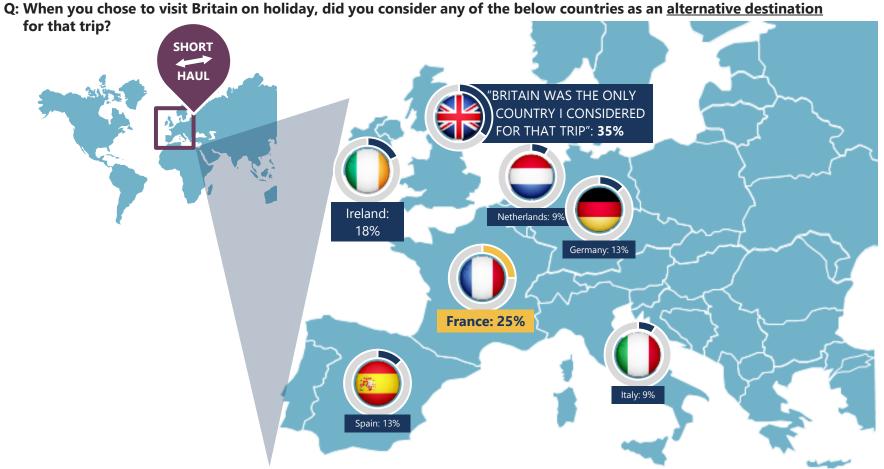

### 🕷 VisitBritain 🗌 VisitEngland 🍥

Short haul visitors are more likely to not have considered alternate destinations, with a third saying Britain was the only country they considered. France continues to be the main alternative destination considered by a quarter, follower by Ireland and then Germany.

Base: Visitors

**QC5:** When you chose to visit Britain on holiday, did you consider any of the below countries as an alternative destination for that trip? **Base** - Short haul visitors: 531