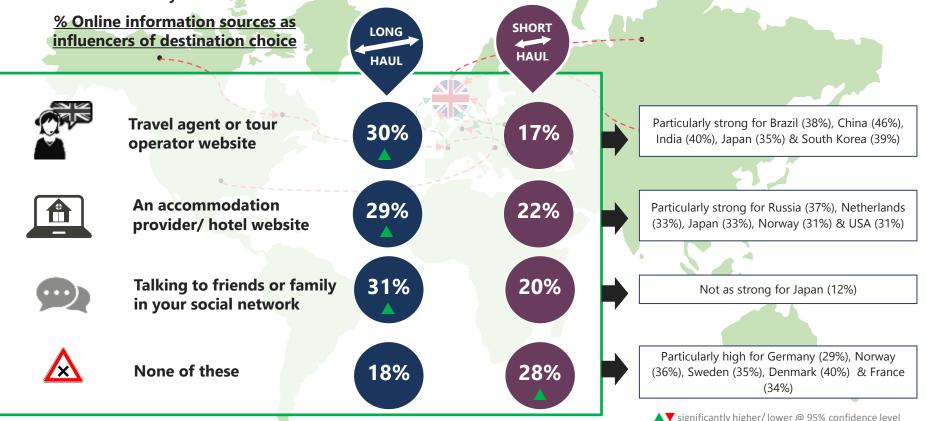

# What are the key information sources when deciding on a holiday destination?

- <u>Search engines, price comparison websites and word of mouth (traveller reviews, conversations on</u> social media) are <u>broadly the key online information sources</u> for travellers.
- But travel agents/tour operator websites and accommodation provider websites are more influential for long haul markets, whereas almost a third of travellers from short haul markets are not influenced by any listed sources.
- Differences by markets
  - Travel blogs are important for Brazil, India, Russia, South Korea, Spain & Italy
  - Price comparison websites are more important in Canada, NZ and Gulf
- Word of mouth is the key offline information source across markets (not as strong in Japan). <u>Travel</u> guide books, agents and travel programmes on TV are the other key influencers across markets; however they are not as strong within short haul markets (35% travellers within short haul are not influenced by any listed offline sources).
- Differences by markets
  - Travel guide books are more popular in Advanced Asia and US, China and Brazil
  - Travel programmes on TV are more influential in Brazil, China, Russia & South Korea
  - UAE travellers are also more influenced by price advertisements
  - Nordics and Netherlands are most likely to not go to any information source

# 🕷 VisitBritain 🗌 VisitEngland 🍥

Search engines, price comparison websites, traveller reviews and social media conversations are the key online information sources for travellers when deciding on a holiday destination

# 🕷 VisitBritain 🗌 VisitEngland 🍥

When looking at key sources by broad markets – travel operator / accommodation websites and social media are more important for long haul travellers, whereas almost a third of short haul travellers are not influenced by any of the listed online sources. (However, there are differences by individual markets).

# 🕷 VisitBritain 🗌 VisitEngland 🍥

The top online influencers remain the same across countries, however price comparison websites are more important in the Gulf, Canada & NZ. Traveller reviews are more important in AU, Brazil, Italy and the US. Travel blogs also emerge as an important influencer in Brazil, India, Russia, South Korea, Spain & Italy.