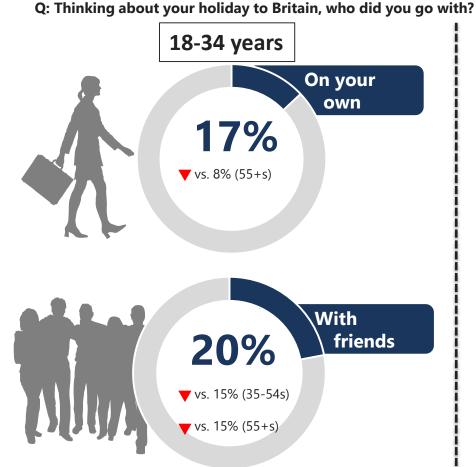

# How long do visitors usually spend in Britain and who do they travel with?

- Overall, <u>travellers take more holidays of 4+ nights</u> than 1-3 nights. Short haul markets take shorter duration trips more often than long haul markets, with 23% of respondents from short haul markets taking 3-5 such trips in the past 3 years, while long haul markets take more longer duration holidays and business trips.
- Holidays to Britain:
  - Just under half of holidays to Britain are for 4-7 nights. In general, short haul markets are likely to take more shorter trips (possibly for city breaks) whereas long haul are more likely to take more holidays of 8+ nights.
  - Within this, **Advanced Asia** are more likely to take a short holiday to Britain (1-7 nights, possibly as part of a multi-country trip) whereas **<u>Gulf and NZ / AUS</u>** are more likely to take a longer trip (8+ nights).
  - Travellers from France, Spain, Netherlands and Sweden are more likely to have taken a short holiday (1-7 nights) to Britain whereas Germans are more likely to have taken a longer trip (8+ nights)
- <u>Younger travellers</u> (18-34s) are more likely to have taken a short holiday to Britain , whereas <u>parents</u> are more likely to have taken a longer trip
- <u>Spouse/partners</u> are the <u>predominant companions</u> when travellers have visited Britain, with 64% having travelled with their partner. <u>Younger travellers</u> are <u>more likely to travel on their own or with friends</u> than those in the middle or older age brackets whereas <u>35-54s are the most likely to travel with children.</u>

### 🕷 VisitBritain 🗌 VisitEngland 🎯

Those aged 18-34 are more likely to travel on their own or with friends. A quarter of those aged 35-54 travelled to Britain with their children.

Base: Visitors

Note: Market level data in appendix

QC9 Thinking about your holiday to Britain, who did you go with? Base: Visitors (5700), Parents children under 18 - 34 (2285), 35-54s (2064), 55+ (1350) ▲▼ significantly higher/lower @ 95% confidence level