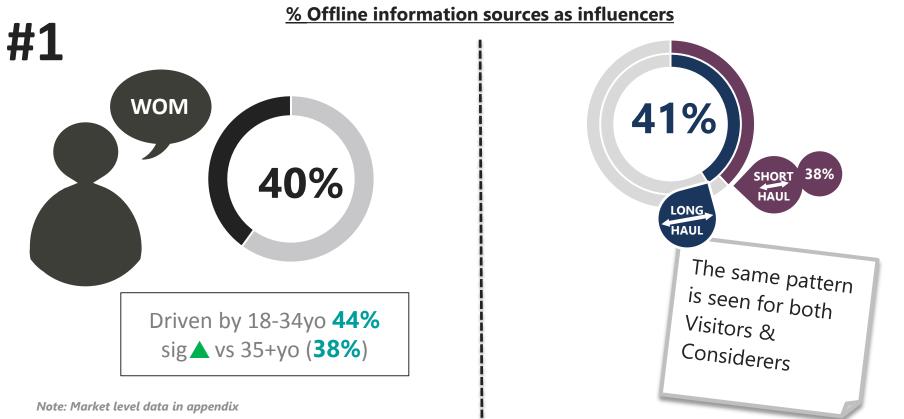

# What are the key information sources when deciding on a holiday destination?

- <u>Search engines, price comparison websites and word of mouth (traveller reviews, conversations on</u> social media) are <u>broadly the key online information sources</u> for travellers.
- But travel agents/tour operator websites and accommodation provider websites are more influential for long haul markets, whereas almost a third of travellers from short haul markets are not influenced by any listed sources.
- Differences by markets
  - Travel blogs are important for Brazil, India, Russia, South Korea, Spain & Italy
  - Price comparison websites are more important in Canada, NZ and Gulf
- Word of mouth is the key offline information source across markets (not as strong in Japan). <u>Travel</u> guide books, agents and travel programmes on TV are the other key influencers across markets; however they are not as strong within short haul markets (35% travellers within short haul are not influenced by any listed offline sources).
- Differences by markets
  - Travel guide books are more popular in Advanced Asia and US, China and Brazil
  - Travel programmes on TV are more influential in Brazil, China, Russia & South Korea
  - UAE travellers are also more influenced by price advertisements
  - Nordics and Netherlands are most likely to not go to any information source

# 🕷 VisitBritain 🗌 VisitEngland 🍥

Looking at offline information sources, word of mouth is the most influential when travellers are finalising a holiday destination – similar for visitors/considerers and long haul/short haul travellers.