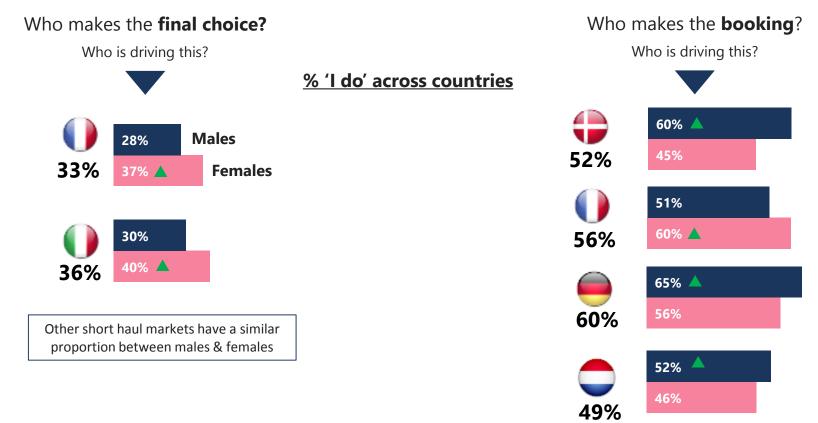

# 🕷 VisitBritain 🗌 VisitEngland 🍥

Within short haul markets, women are more likely to make the final choice & booking in France, whereas making the booking is more male dominated within Denmark, Netherlands & Germany.

QR1: Who is most likely to do the following when it comes to your holidays?

Base: All participants (1140), Make the final choice - France (Males: 269, Females: 331), Italy (Males: 280, Females: 320)

Make the booking – Denmark (Males: 296, Females: 304), France (Males: 269, Females: 331), Germany (Males: 307, Females: 203), Netherlands (Males: 298, Females: 302) 🔺 🗸 significantly higher/lower @ 95% confidence level