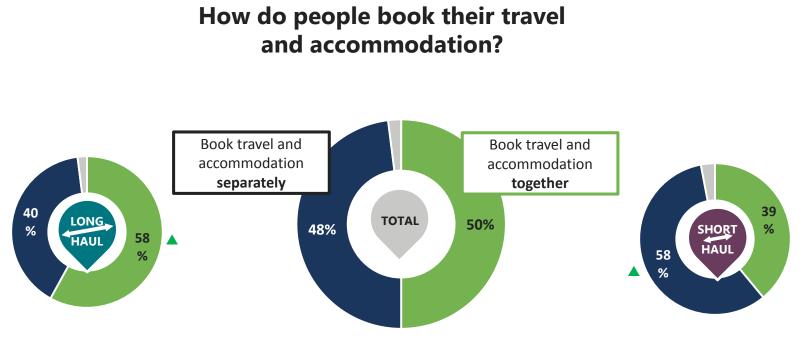

# How do people do their bookings?

- Overall there is an even split between booking travel & accommodation separately vs. together. However there are differences by markets - long haul visitors are more likely to book both aspects of their holiday together, whereas short haul visitors are more likely to book travel & accommodation separately. Whilst most individual markets follow a similar pattern, <u>Australia and</u> <u>New Zealand</u> are more likely to book travel and accommodation separately
- Holidays (when travel and accommodation are booked together) are usually booked through travel agents, whereas travel/accommodation are usually booked directly with transport operators/accommodation providers. Although a substantial proportion of travellers (specifically younger adults) have also booked their travel/ accommodation through travel agents/websites
- There are also some <u>differences by markets:</u>
  - Gulf, Advanced Asia, India, China & NZ are more likely to book their travel and accommodation indirectly through travel agents/operators/sites
  - India, Italy, Gulf & US are also more likely to book holidays directly through transport operator

# 🕷 VisitBritain 🗌 VisitEngland 🍥

At an overall level, there is a broadly similar split of visitors who have booked travel and accommodation separately or together. However, more long haul visitors have booked both elements together, while more short haul visitors have booked the two elements separately.

# 🕷 VisitBritain 🗌 VisitEngland 🍥

Most individual markets follow the same trend as long haul/short haul with the exception of AU and NZ, which are higher on booking travel and accommodation separately

**Base:** Visitors