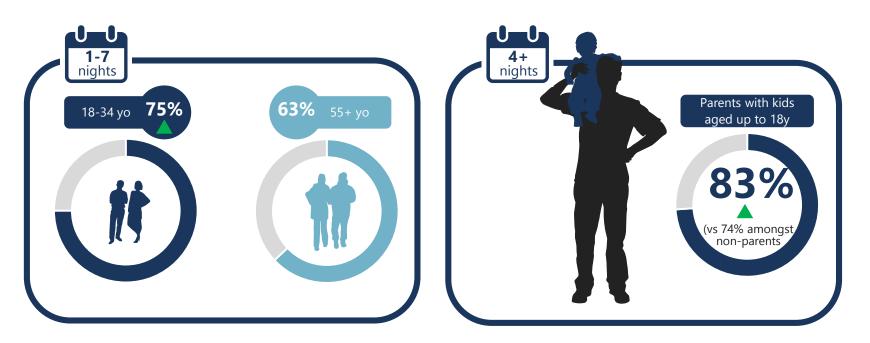

# How long do visitors usually spend in Britain and who do they travel with?

- Overall, <u>travellers take more holidays of 4+ nights</u> than 1-3 nights. Short haul markets take shorter duration trips more often than long haul markets, with 23% of respondents from short haul markets taking 3-5 such trips in the past 3 years, while long haul markets take more longer duration holidays and business trips.
- Holidays to Britain:
  - Just under half of holidays to Britain are for 4-7 nights. In general, short haul markets are likely to take more shorter trips (possibly for city breaks) whereas long haul are more likely to take more holidays of 8+ nights.
  - Within this, **Advanced Asia** are more likely to take a short holiday to Britain (1-7 nights, possibly as part of a multi-country trip) whereas **<u>Gulf and NZ / AUS</u>** are more likely to take a longer trip (8+ nights).
  - Travellers from France, Spain, Netherlands and Sweden are more likely to have taken a short holiday (1-7 nights) to Britain whereas Germans are more likely to have taken a longer trip (8+ nights)
- <u>Younger travellers</u> (18-34s) are more likely to have taken a short holiday to Britain , whereas <u>parents</u> are more likely to have taken a longer trip
- <u>Spouse/partners</u> are the <u>predominant companions</u> when travellers have visited Britain, with 64% having travelled with their partner. <u>Younger travellers</u> are <u>more likely to travel on their own or with friends</u> than those in the middle or older age brackets whereas <u>35-54s are the most likely to travel with children.</u>

### 🕷 VisitBritain 🗌 VisitEngland 🍥

Compared to those aged 55+, 18-34s are more likely to take trips lasting a week or less. Parents are more likely than non-parents to take longer trips.

**Q: How long was your holiday to Britain?** 