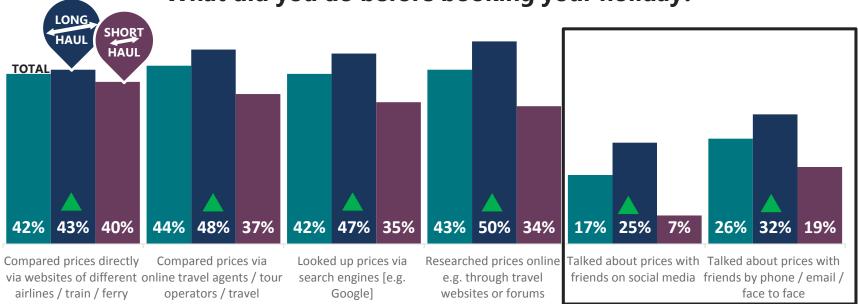

# What are the key information sources when deciding on a holiday destination?

- <u>Search engines, price comparison websites and word of mouth (traveller reviews, conversations on</u> social media) are <u>broadly the key online information sources</u> for travellers.
- But travel agents/tour operator websites and accommodation provider websites are more influential for long haul markets, whereas almost a third of travellers from short haul markets are not influenced by any listed sources.
- Differences by markets
  - Travel blogs are important for Brazil, India, Russia, South Korea, Spain & Italy
  - Price comparison websites are more important in Canada, NZ and Gulf
- Word of mouth is the key offline information source across markets (not as strong in Japan). <u>Travel</u> guide books, agents and travel programmes on TV are the other key influencers across markets; however they are not as strong within short haul markets (35% travellers within short haul are not influenced by any listed offline sources).
- Differences by markets
  - Travel guide books are more popular in Advanced Asia and US, China and Brazil
  - Travel programmes on TV are more influential in Brazil, China, Russia & South Korea
  - UAE travellers are also more influenced by price advertisements
  - Nordics and Netherlands are most likely to not go to any information source