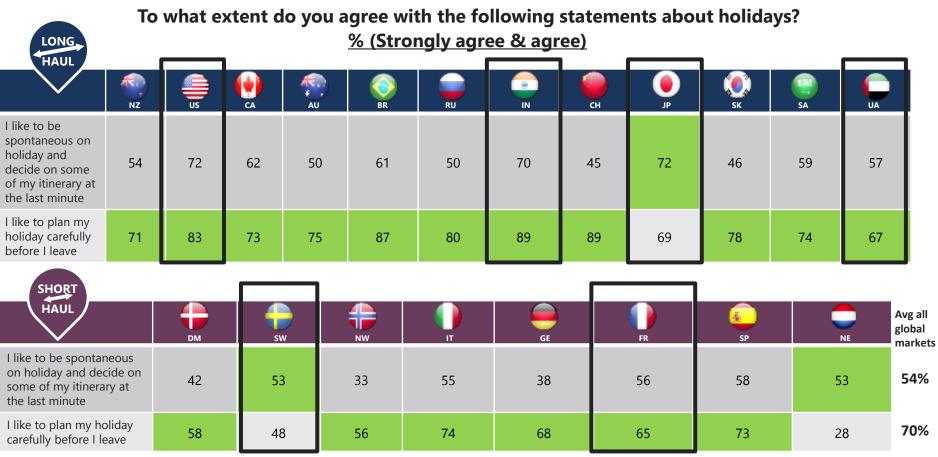

### 🛛 🦝 VisitBritain' 🛛 VisitEngland 🎯

The vast majority of long haul travellers like to plan their holiday carefully in advance, especially travellers from Brazil, India and China. However, over half of travellers still like to be spontaneous when deciding on their itinerary.

Base: Visitors & Considerers

### 🕷 VisitBritain 🗌 VisitEngland 🍥

Whilst most markets prefer planning their holiday, US, India, Japan, UAE, Norway & Netherlands are also equally spontaneous in their holiday planning.

Base: Visitors & Considerers

### Top per market Highlighted

QR8: To what extent do you agree with the following statements about holidays?

Base: All participants (11400), Australia (600), Brazil (600), Canada (600), China (600), India (600), Japan (600), New Zealand (600), Russia (600), Saudi Arabia (347), South Korea (600), United Arab Emirates (253), United States (600), Denmark (600), France (600), Germany (600), Italy (600), Netherlands (600), Norway (600), Spain (600), Sweden (600)