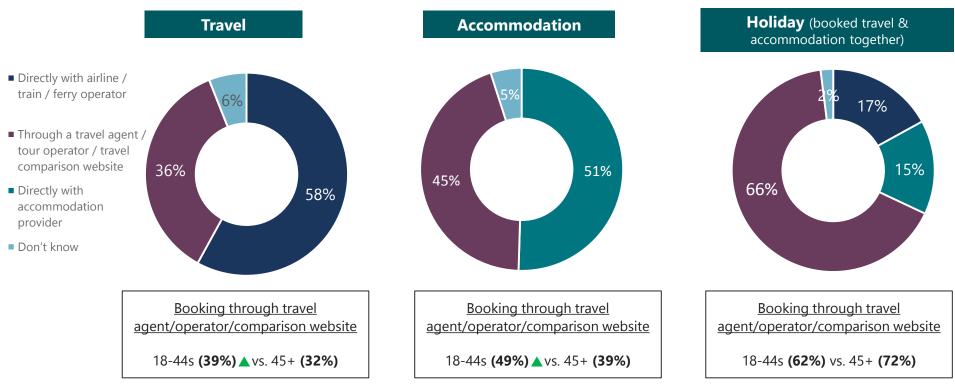

# How do people do their bookings?

- Overall there is an even split between booking travel & accommodation separately vs. together. However there are differences by markets - long haul visitors are more likely to book both aspects of their holiday together, whereas short haul visitors are more likely to book travel & accommodation separately. Whilst most individual markets follow a similar pattern, <u>Australia and</u> <u>New Zealand</u> are more likely to book travel and accommodation separately
- Holidays (when travel and accommodation are booked together) are usually booked through travel agents, whereas travel/accommodation are usually booked directly with transport operators/accommodation providers. Although a substantial proportion of travellers (specifically younger adults) have also booked their travel/ accommodation through travel agents/websites
- There are also some <u>differences by markets:</u>
  - Gulf, Advanced Asia, India, China & NZ are more likely to book their travel and accommodation indirectly through travel agents/operators/sites
  - India, Italy, Gulf & US are also more likely to book holidays directly through transport operator

# 🕷 VisitBritain 🗌 VisitEngland 🍥

Looking at the modes of booking, holidays are predominantly booked through travel agents, operators or comparison sites whereas travel and accommodation are more likely to be booked directly (younger travellers more likely to go to travel agents/sites for these)

**Ipsos Connect** 

Looking at markets – Gulf, Advanced Asia, India, China & NZ are also more likely to book their travel and accommodation through travel agents/operators/sites whereas India, Italy, Gulf & US are also more likely to book holidays through transport operators