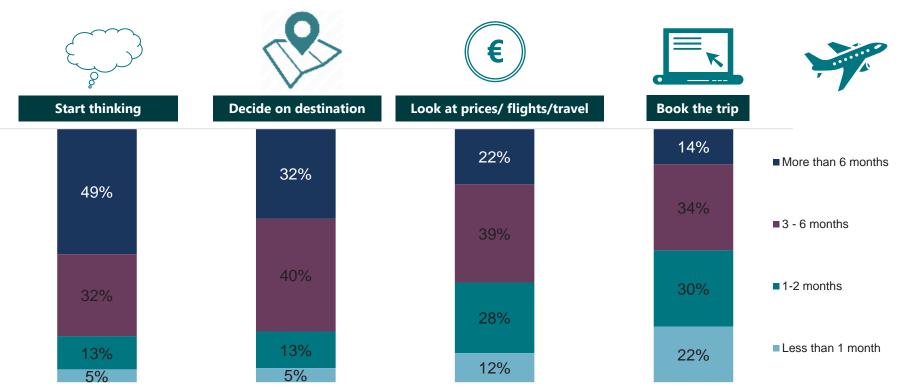

# When did people start to plan their holiday to Britain?

<u>The journey to book a holiday typically lasts 3+ months.</u>

Around half of respondents start to think about their trip 6+ months in advance, and decide on their destination within the next 3 months.

**Around one third book their trip 3-6 months in advance**, and nearly a third book their trip 1-2 months in advance.

- In general, long haul visitors tend to start all stages earlier, a quarter look at prices 6+ months in advance and are more likely to also book that far in advance. But there are differences within long haul markets:
  - China are most likely to look at prices and book only a few weeks in advance
  - Many in Gulf, Russia and India are also likely to book their holiday only a few weeks in advance
  - Australia and New Zealand have the longest booking lead time, followed by visitors from the Americas.
- Short haul visitors are more likely to **start thinking about their trip and looking at prices 3-6 months in advance**. There are **differences by short haul markets**:
  - Most visitors from Germany start thinking about their trip 6+ months in advance
  - More than half from Spain, Netherlands and Sweden book 1-2 months in advance or later

# 🕷 VisitBritain 🗌 VisitEngland 🍥

The journey to book a holiday to Britain typically lasts 3+ months. Half of people started thinking about their trip 6+ months in advance and decide on a destination within the next 3 months. Looking at prices typically also comes alongside deciding on a destination (price is likely to be a factor when narrowing down on choices), though some do it a month later. Booking a trip comes about 2-3 months before the trip

# When do people start looking to come to Britain?

Note: Market level data in appendix

# 🕷 VisitBritain 🗌 VisitEngland 🍩

Long haul markets typically start thinking and planning their trip to Britain earlier than short haul visitors – with a few notable exceptions. Unlike short haul markets, long haul travellers are most likely to start thinking about their trip 6+ months in advance.