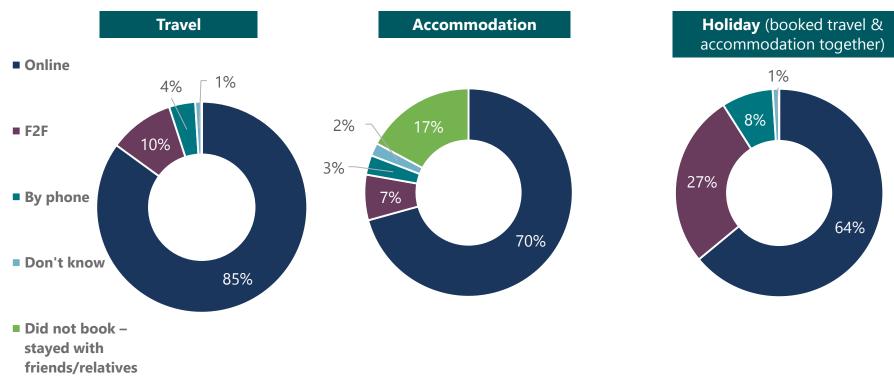

# What modes & devices are used by travellers to make their booking?

- Most bookings (travel, accommodation, holiday) have been done online by visitors to Britain
- Yet 17% of visitors who booked their accommodation separately stayed with friends/family (driven by New Zealand, Australia, Canada and UAE), whereas <u>27%</u> of visitors booked a holiday <u>face to face</u> (driven by Brazil, Australia, New Zealand, Germany, Canada and UAE)
- Overall **Brazil & Gulf prefer to book face to face**, more than other countries
- Most travellers <u>use their laptops/desktops to book their trip</u>. However, <u>younger travellers</u> are more likely to use their smartphones and tablets to do so
- Additionally, <u>China, India, South Korea & Gulf</u> are also more likely to <u>use smartphones and</u> <u>tablets</u> for booking their trip

**Ipsos Connect** 

**Base:** Visitors

Most bookings to Britain were done online, however, 1 in 5 visitors who booked accommodation separately stayed with friends/relatives. Almost 30% visitors who booked a holiday did it face to face

# 🕷 VisitBritain 🗌 VisitEngland 🍥

Looking at individual markets, Brazil and Gulf are also high on face to face bookings. NZ, AU, Russia and Spain are high on booking face to face holidays, whereas Gulf, US and Japan are also likely to do phone bookings for holidays. New Zealand is also high on staying with friends/family