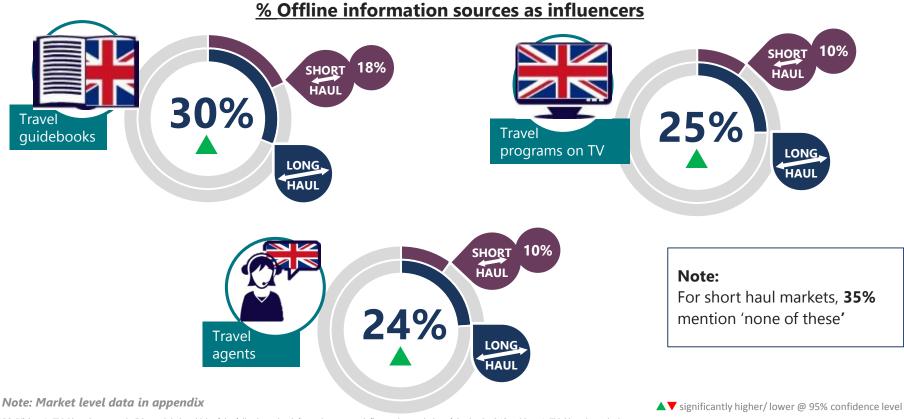

# What are the key information sources when deciding on a holiday destination?

- <u>Search engines, price comparison websites and word of mouth (traveller reviews, conversations on</u> social media) are <u>broadly the key online information sources</u> for travellers.
- But travel agents/tour operator websites and accommodation provider websites are more influential for long haul markets, whereas almost a third of travellers from short haul markets are not influenced by any listed sources.
- Differences by markets
  - Travel blogs are important for Brazil, India, Russia, South Korea, Spain & Italy
  - Price comparison websites are more important in Canada, NZ and Gulf
- Word of mouth is the key offline information source across markets (not as strong in Japan). <u>Travel</u> guide books, agents and travel programmes on TV are the other key influencers across markets; however they are not as strong within short haul markets (35% travellers within short haul are not influenced by any listed offline sources).
- Differences by markets
  - Travel guide books are more popular in Advanced Asia and US, China and Brazil
  - Travel programmes on TV are more influential in Brazil, China, Russia & South Korea
  - UAE travellers are also more influenced by price advertisements
  - Nordics and Netherlands are most likely to not go to any information source

# 🕷 VisitBritain 🗌 VisitEngland 🍥

Whilst travel guidebooks, travel agents and TV travel programmes are the other key information sources, they are a stronger influence within long haul. A third of short haul travellers claim not to refer to any of the listed information sources

# 🕷 VisitBritain 🗌 VisitEngland 🍥

Looking at market clusters, emerging markets are also more influenced by TV, prints ads and official tourist brochures, whereas those from Advanced Asia are more influenced by travel guidebooks.