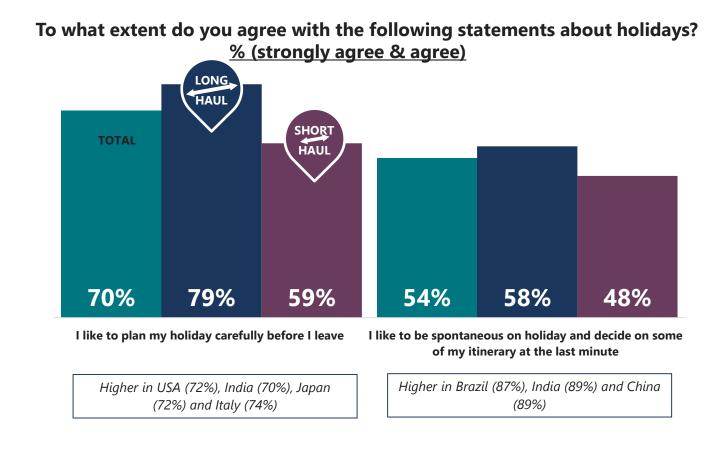

### Who is responsible across the different holiday planning phases?

- <u>Researching and booking</u> of a holiday is <u>more likely to be done by the individual</u> whereas <u>shortlisting and finalising destinations</u> is more likely <u>to be a joint responsibility.</u>
- However, this varies by markets <u>long haul travellers are more likely to research destinations</u> and make the final choice on their own whereas <u>short haul travellers are more likely to involve</u> travel companions whilst making the final choice.
- Overall <u>holiday finalisation (making the final choice or booking) is male skewed</u> specifically in Japan, Russia, India, Gulf & France. At the global level there are no gender skews for the 'research' and 'shortlist destinations' phases.
- <u>70% globally say that "I like to plan my holiday carefully before I leave"</u>. Sweden and Netherlands are the two countries where fewer than half claim to be careful pre-planners; here, respondents are more likely to say that "I like to be spontaneous on holiday and decide on some of my itinerary at the last minute".

### 🛛 🦝 VisitBritain' 🛛 VisitEngland 🎯

The vast majority of long haul travellers like to plan their holiday carefully in advance, especially travellers from Brazil, India and China. However, over half of travellers still like to be spontaneous when deciding on their itinerary.

Base: Visitors & Considerers

### 🕷 VisitBritain 🗌 VisitEngland 🍥

Whilst most markets prefer planning their holiday, US, India, Japan, UAE, Norway & Netherlands are also equally spontaneous in their holiday planning.

Base: Visitors & Considerers

### Top per market Highlighted

QR8: To what extent do you agree with the following statements about holidays?

Base: All participants (11400), Australia (600), Brazil (600), Canada (600), China (600), India (600), Japan (600), New Zealand (600), Russia (600), Saudi Arabia (347), South Korea (600), United Arab Emirates (253), United States (600), Denmark (600), France (600), Germany (600), Italy (600), Netherlands (600), Norway (600), Spain (600), Sweden (600)