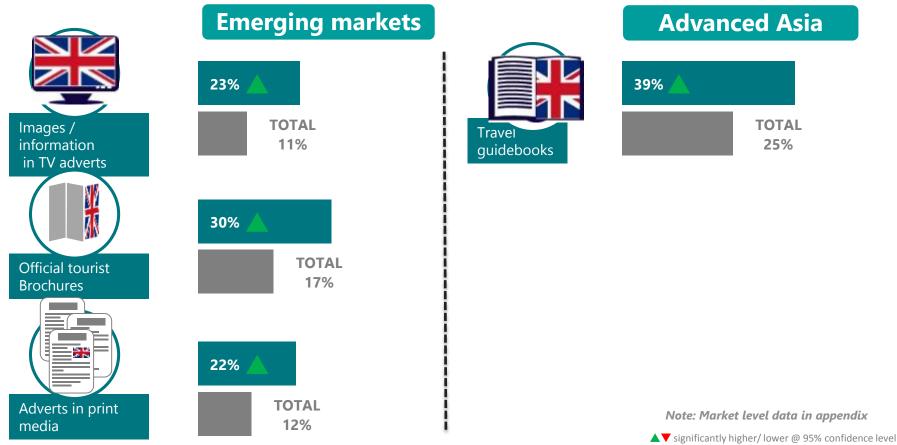

# 🕷 VisitBritain 🗌 VisitEngland 🍥

Looking at market clusters, emerging markets are also more influenced by TV, prints ads and official tourist brochures, whereas those from Advanced Asia are more influenced by travel guidebooks.

**QR3 (Visitors):** Thinking about your holiday to Britain, which of the following other information sources influenced your choice of destination? / **(Considerers)** Thinking about the last holiday you took to a foreign country, which of the following other information sources influenced your choice of destination? **Base:** All participants (11400) Advanced Asia (1200), Emerging markets (2400)