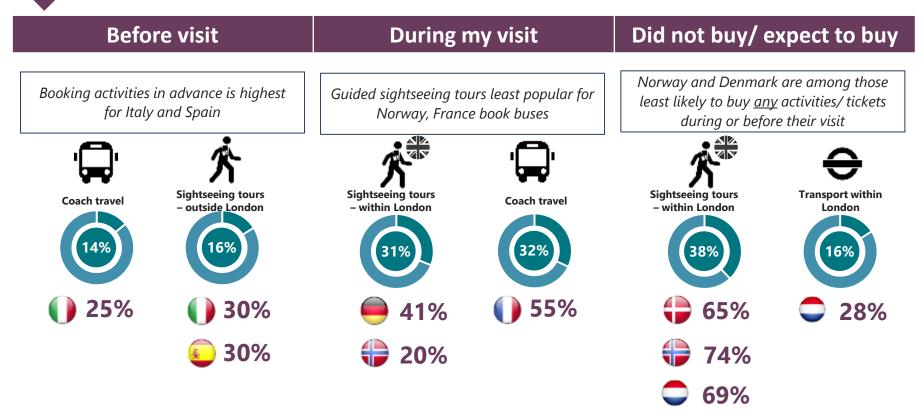

### 4. What activities do people expect to buy for their holiday?

a. What activities have travellers bought/will buy for their holiday? Activities bought before visit, during visit or did not buy; differences by visitors/considerers and markets if applicable