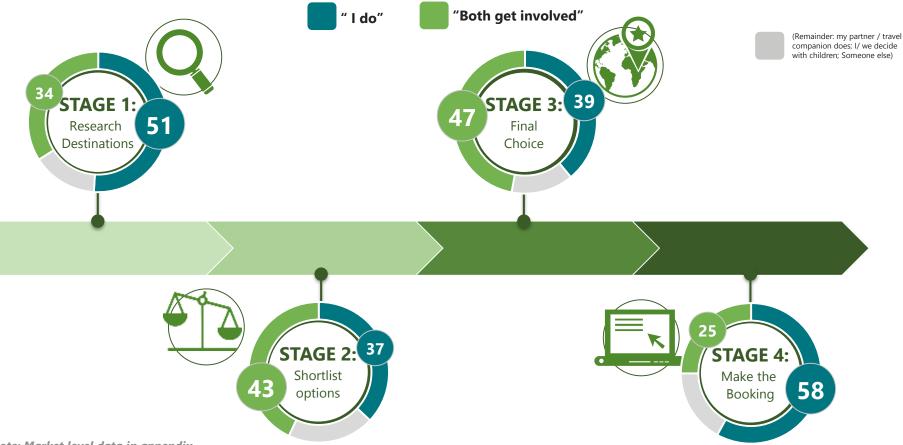

### Who is responsible across the different holiday planning phases?

- <u>Researching and booking</u> of a holiday is <u>more likely to be done by the individual</u> whereas <u>shortlisting and finalising destinations</u> is more likely <u>to be a joint responsibility.</u>
- However, this varies by markets <u>long haul travellers are more likely to research destinations</u> and make the final choice on their own whereas <u>short haul travellers are more likely to involve</u> travel companions whilst making the final choice.
- Overall <u>holiday finalisation (making the final choice or booking) is male skewed</u> specifically in Japan, Russia, India, Gulf & France. At the global level there are no gender skews for the 'research' and 'shortlist destinations' phases.
- <u>70% globally say that "I like to plan my holiday carefully before I leave"</u>. Sweden and Netherlands are the two countries where fewer than half claim to be careful pre-planners; here, respondents are more likely to say that "I like to be spontaneous on holiday and decide on some of my itinerary at the last minute".

### 🕷 VisitBritain 🗌 VisitEngland 🚳

There are four key stages when travellers are planning a holiday...

**Ipsos** 

Base: Visitors & Considerers

**Ipsos Connect** 

When looking at responsibilities over the holiday planning process, 'researching' and 'booking' are done by individuals, whereas shortlisting and finalising a destination are done in consultation with travel companion.

# 🕷 VisitBritain 🗌 VisitEngland 🍩

But this trend changes by markets – short haul travellers are more likely to research destinations in consultation and long haul travellers are more likely to make the final choice on their own.

### Q: Who is most likely to do the following when it comes to your holidays?

"Both get involved" I do' Research destinations • Make the final choice 29 28 37 47 **45** SHORT LONG 48 LONG SHORT 55 HAUI HAUL HAUL HAU 61 Particularly strong Particularly strong Particularly strong for: Japan (64%), for Japan (64%), for Denmark (76%), Brazil (70%) Brazil (60%) Sweden (70%)

> (Remainder: my partner / travel companion does; I/ we decide with children; Someone else)

Similar trend for 'shortlisting' destinations

Note: Market level data in appendix

**QR1:** Who is most likely to do the following when it comes to your holidays? **Base:** All participants (1140), Long Haul total (6600), Short Haul Total (4800) ▲▼ significantly higher/ lower @ 95% confidence level