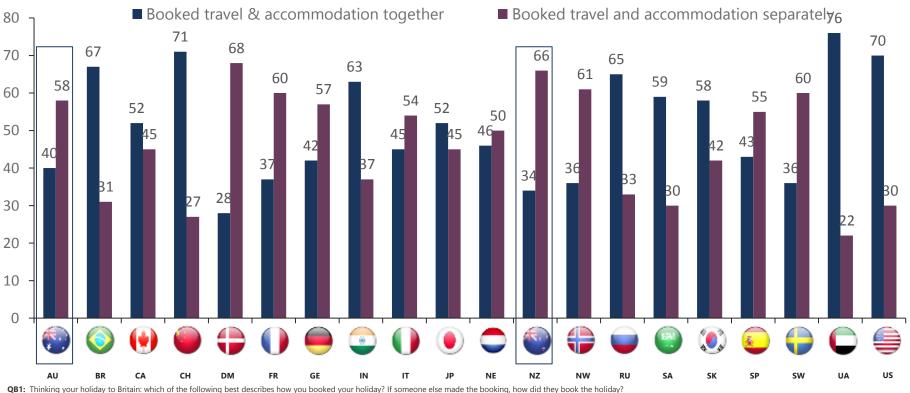

# 🕷 VisitBritain 🗌 VisitEngland 🍥

Most individual markets follow the same trend as long haul/short haul with the exception of AU and NZ, which are higher on booking travel and accommodation separately

**Base:** Visitors

# How did people book their travel and accommodation to Britain?

Base: Visitors (5700), Australia (300), Brazil (300), Chanda (300), India (300), Japan (300), New Zealand (300), Russia (300), Saudi Arabia (175), South Korea (300), United Arab Emirates (125), United States (300), Denmark (300), Frazil (300), Chanda (300), New Zealand (300), New Zealand (300), Saudi Arabia (175), South Korea (300), United Arab Emirates (125), United States (300), Denmark (300), Frazil (300), India (300), Saudi Arabia (175), South Korea (300), United Arab Emirates (125), United States (300), Denmark (300), Frazil (300), India (300), Saudi Arabia (175), South Korea (300), United Arab Emirates (125), United States (300), Denmark (300), Frazil (300), India (300), Saudi Arabia (175), South Korea (300), United Arab Emirates (125), United States (300), Denmark (300), Frazil (300), India (300), Saudi Arabia (175), South Korea (300), United Arab Emirates (125), United States (300), Denmark (300), Frazil (300), Frazil (300), Saudi Arabia (175), South Korea (300), United Arab Emirates (125), United States (300), Denmark (300), Frazil (300), Saudi Arabia (175), South Korea (300), United Arab Emirates (125), United States (300), Denmark (300), Frazil (300), Frazil (300), Frazil (300), Saudi Arabia (175), South Korea (300), United Arab Emirates (125), United States (300), Denmark (300), Frazil (300), Frazil