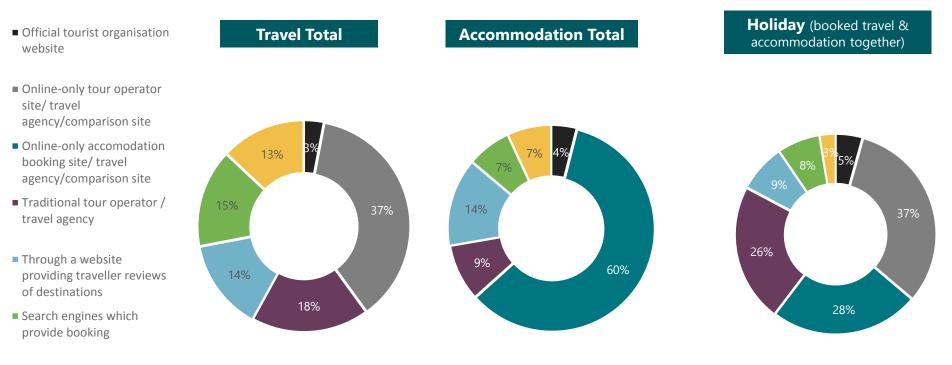

# 🕷 VisitBritain 🗌 VisitEngland 🍥

Looking at the modes of booking, holidays are predominantly booked through travel agents, operators or comparison sites whereas travel and accommodation are more likely to be booked directly (younger travellers more likely to go to travel agents/sites for these)

**Ipsos Connect** 

Looking at markets – Gulf, Advanced Asia, India, China & NZ are also more likely to book their travel and accommodation through travel agents/operators/sites whereas India, Italy, Gulf & US are also more likely to book holidays through transport operators