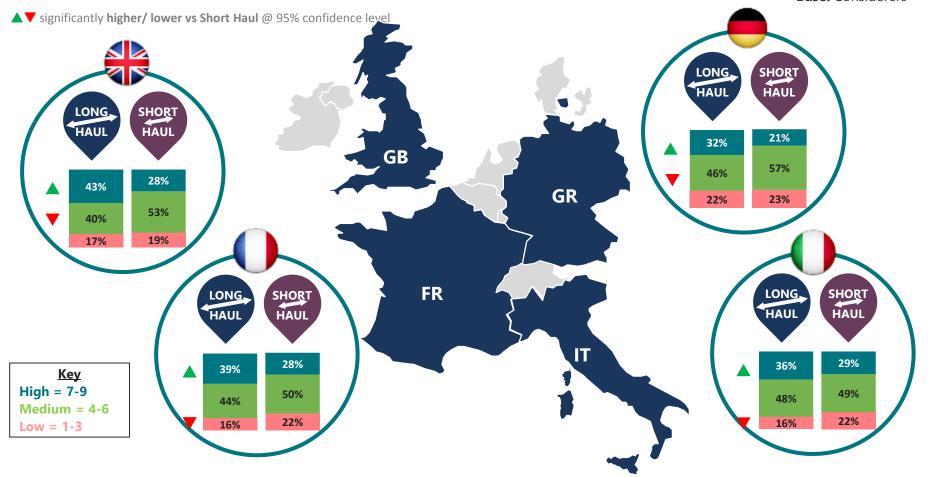

### 🕷 VisitBritain 🗌 VisitEngland 🍥

Just under half of holidays to Britain are for 4-7 nights. This is highest for short haul markets, where over half are for this duration. Over a third (38%) of long haul markets visited the UK for more than 8 nights.

**Q: How long was your holiday to Britain?** 

Base: Visitors

Note: Market level data in appendix

**Ipsos Connect** 

**Base:** Visitors

### 🕷 VisitBritain 🗌 VisitEngland 🍥

Amongst long haul markets, Advanced Asia have had more shorter breaks to Britain whe markets and New Zealand/Australia have taken longer trips.

Advanced Asia – not sure if this is easily understood. Would be better to just list the markets maybe?

Note: Market level data in appendix

QC8 How long was your holiday to Britain?

Base: Visitors Advanced Asia (1200), Gulf (600), English speaking (2400), Japan (300), South Korea (300), UAE (175), Saudi Arabia (125), New Zealand (300), Australia (300), USA (300), Canada (300)

### 🕷 VisitBritain 🗌 VisitEngland 🍥

Among short haul markets, more visitors from France, Spain, Netherlands and Sweden have visited Britain for fewer than 7 nights, while Germans have taken more longer breaks.

Note: Market level data in appendix

**QC8** How long was your holiday to Britain? **Base**: Visitors (300) for all countries

**Base:** Visitors

### 🕷 VisitBritain 🗌 VisitEngland 🍥

Compared to those aged 55+, 18-34s are more likely to take trips lasting a week or less. Parents are more likely than non-parents to take longer trips.

**Q: How long was your holiday to Britain?** 

### Length of Holiday to Britain (nights)

▲▼ significantly higher/ lower @ 95% confidence level

Note: Market level data in appendix