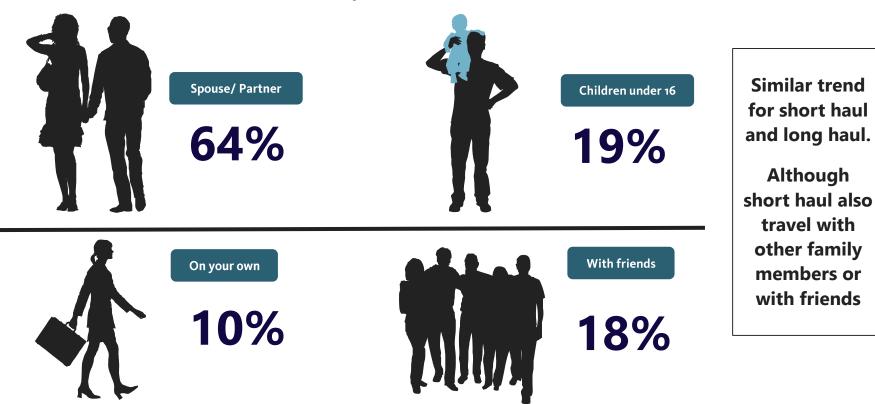

# How long do visitors usually spend in Britain and who do they travel with?

- Overall, <u>travellers take more holidays of 4+ nights</u> than 1-3 nights. Short haul markets take shorter duration trips more often than long haul markets, with 23% of respondents from short haul markets taking 3-5 such trips in the past 3 years, while long haul markets take more longer duration holidays and business trips.
- Holidays to Britain:
  - Just under half of holidays to Britain are for 4-7 nights. In general, short haul markets are likely to take more shorter trips (possibly for city breaks) whereas long haul are more likely to take more holidays of 8+ nights.
  - Within this, **Advanced Asia** are more likely to take a short holiday to Britain (1-7 nights, possibly as part of a multi-country trip) whereas **<u>Gulf and NZ / AUS</u>** are more likely to take a longer trip (8+ nights).
  - Travellers from France, Spain, Netherlands and Sweden are more likely to have taken a short holiday (1-7 nights) to Britain whereas Germans are more likely to have taken a longer trip (8+ nights)
- <u>Younger travellers</u> (18-34s) are more likely to have taken a short holiday to Britain , whereas <u>parents</u> are more likely to have taken a longer trip
- <u>Spouse/partners</u> are the <u>predominant companions</u> when travellers have visited Britain, with 64% having travelled with their partner. <u>Younger travellers</u> are <u>more likely to travel on their own or with friends</u> than those in the middle or older age brackets whereas <u>35-54s are the most likely to travel with children.</u>

# 🕷 VisitBritain 🗌 VisitEngland 🎯

Just under two thirds of travellers have visited Britain with their spouse or partners, one fifth visited with friends, another fifth with their children, and 1 in 10 by themselves.

Q: Thinking about your holiday to Britain, who did you go with?

**Travel companion when visited Britain** 

**Ipsos Connect** 

**Base:** Visitors

**BRITAIN AND COMPETITORS** 

▲▼ significantly higher/lower @ 95% confidence level