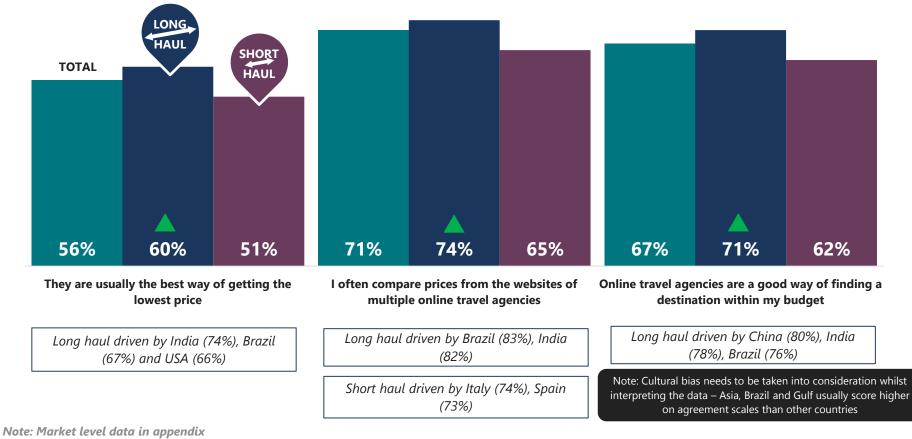

# What are the key information sources when deciding on a holiday destination?

- <u>Search engines, price comparison websites and word of mouth (traveller reviews, conversations on</u> social media) are <u>broadly the key online information sources</u> for travellers.
- But travel agents/tour operator websites and accommodation provider websites are more influential for long haul markets, whereas almost a third of travellers from short haul markets are not influenced by any listed sources.
- Differences by markets
  - Travel blogs are important for Brazil, India, Russia, South Korea, Spain & Italy
  - Price comparison websites are more important in Canada, NZ and Gulf
- Word of mouth is the key offline information source across markets (not as strong in Japan). <u>Travel</u> guide books, agents and travel programmes on TV are the other key influencers across markets; however they are not as strong within short haul markets (35% travellers within short haul are not influenced by any listed offline sources).
- Differences by markets
  - Travel guide books are more popular in Advanced Asia and US, China and Brazil
  - Travel programmes on TV are more influential in Brazil, China, Russia & South Korea
  - UAE travellers are also more influenced by price advertisements
  - Nordics and Netherlands are most likely to not go to any information source