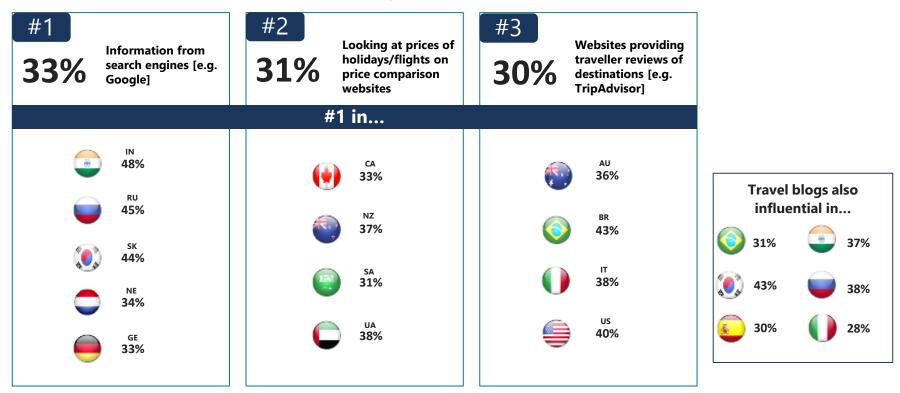

# What are the key information sources when deciding on a holiday destination?

- <u>Search engines, price comparison websites and word of mouth (traveller reviews, conversations on</u> social media) are <u>broadly the key online information sources</u> for travellers.
- But travel agents/tour operator websites and accommodation provider websites are more influential for long haul markets, whereas almost a third of travellers from short haul markets are not influenced by any listed sources.
- Differences by markets
  - Travel blogs are important for Brazil, India, Russia, South Korea, Spain & Italy
  - Price comparison websites are more important in Canada, NZ and Gulf
- Word of mouth is the key offline information source across markets (not as strong in Japan). <u>Travel</u> guide books, agents and travel programmes on TV are the other key influencers across markets; however they are not as strong within short haul markets (35% travellers within short haul are not influenced by any listed offline sources).
- Differences by markets
  - Travel guide books are more popular in Advanced Asia and US, China and Brazil
  - Travel programmes on TV are more influential in Brazil, China, Russia & South Korea
  - UAE travellers are also more influenced by price advertisements
  - Nordics and Netherlands are most likely to not go to any information source

# 🕷 VisitBritain 🗌 VisitEngland 🍥

The top online influencers remain the same across countries, however price comparison websites are more important in the Gulf, Canada & NZ. Traveller reviews are more important in AU, Brazil, Italy and the US. Travel blogs also emerge as an important influencer in Brazil, India, Russia, South Korea, Spain & Italy.