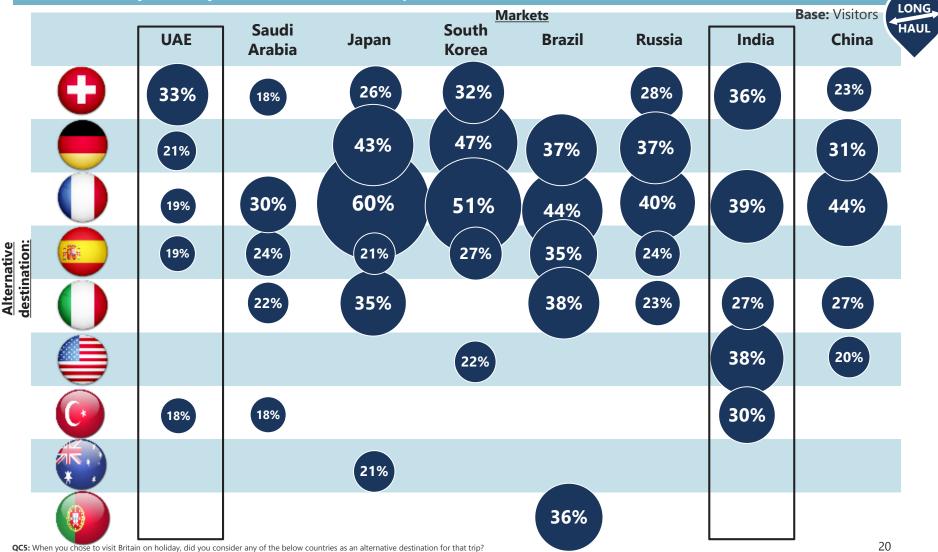

### 🕷 VisitBritain 🗌 VisitEngland 🚳

France is Britain's biggest competitor for visitors from Japan, South Korea, Brazil, Russia, India and China. After France, Germany and Italy are the next closest competitors and for the UAE Switzerland is an alternative.

Base UAE (84), Saudi Arabia (115), Japan (159), South Korea (254), Brazil (264), Russia (191), India (219), China (260)

**Ipsos Connect** Ipsos

lpsos

**Ipsos Connect** 