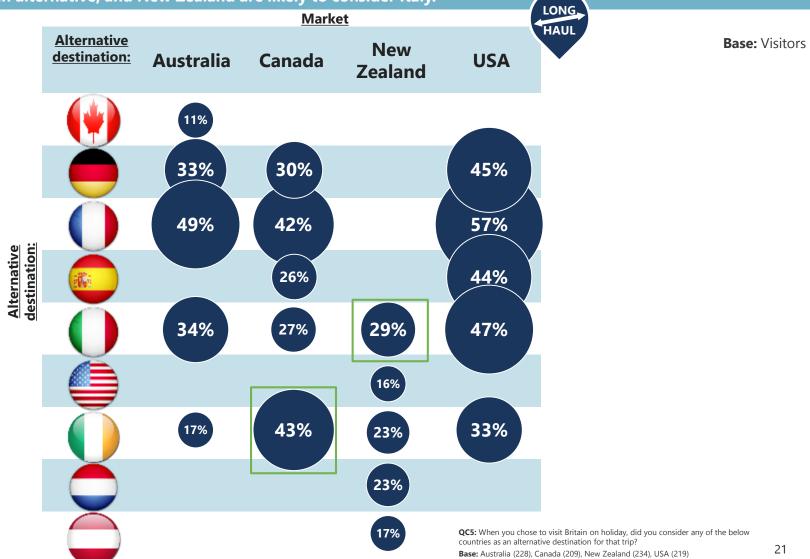

### 🕷 VisitBritain 🗌 VisitEngland 🎯

Among long haul visitors, France is the most considered alternative destination to Britain. Germany and Italy are second and third, with nearly a third of people claiming they had considered them

Base: Visitors

**Ipsos Connect** 

Q: When you chose to visit Britain on holiday, did you consider any of the below countries as an <u>alternative destination</u> for that trip?

### 🕷 VisitBritain 🗌 VisitEngland 🍥

France is a strong competitors for Australian and USA visitors, however those from Canada are more likely to see Ireland as an alternative, and New Zealand are likely to consider Italy.