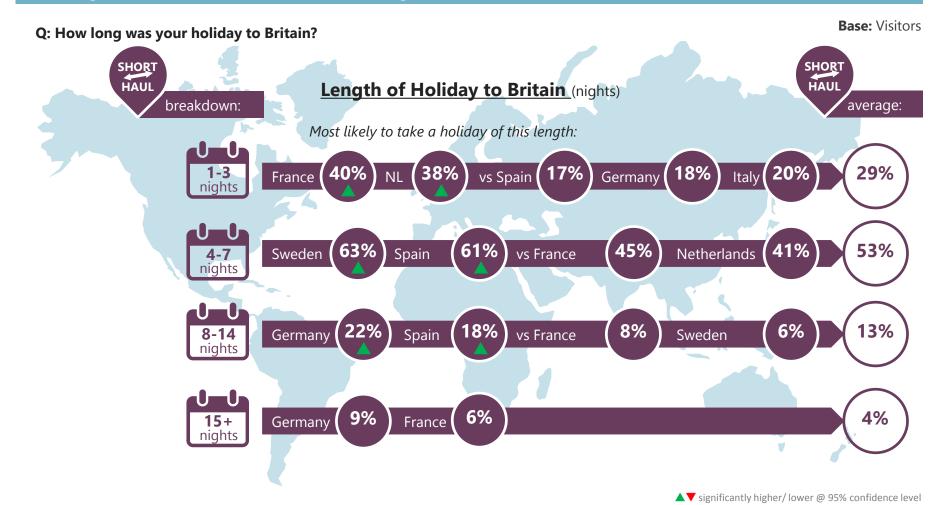

### 🕷 VisitBritain 🗌 VisitEngland 🍥

Just under half of holidays to Britain are for 4-7 nights. This is highest for short haul markets, where over half are for this duration. Over a third (38%) of long haul markets visited the UK for more than 8 nights.

**Q: How long was your holiday to Britain?** 

Base: Visitors

Note: Market level data in appendix

**Ipsos Connect** 

**Base:** Visitors

### 🕷 VisitBritain 🗌 VisitEngland 🚳

The following 2 slides will be showing a breakdown of the length of holiday (in nights) to Britain, split by which market cluster is most likely to take a holiday of that duration – any specific markets driving that will be called out. Both slides are based on those who have visited Britain only.

### Q: How long was your holiday to Britain?

### 🕷 VisitBritain 🗌 VisitEngland 🍥

Amongst long haul markets, Advanced Asia have had more shorter breaks to Britain whe markets and New Zealand/Australia have taken longer trips.

Advanced Asia – not sure if this is easily understood. Would be better to just list the markets maybe?

Note: Market level data in appendix

QC8 How long was your holiday to Britain?

Base: Visitors Advanced Asia (1200), Gulf (600), English speaking (2400), Japan (300), South Korea (300), UAE (175), Saudi Arabia (125), New Zealand (300), Australia (300), USA (300), Canada (300)

### 🕷 VisitBritain 🗌 VisitEngland 🍥

Among short haul markets, more visitors from France, Spain, Netherlands and Sweden have visited Britain for fewer than 7 nights, while Germans have taken more longer breaks.

Note: Market level data in appendix

**QC8** How long was your holiday to Britain? **Base**: Visitors (300) for all countries

**Base:** Visitors

### 🕷 VisitBritain 🗌 VisitEngland 🍥

Compared to those aged 55+, 18-34s are more likely to take trips lasting a week or less. Parents are more likely than non-parents to take longer trips.

**Q: How long was your holiday to Britain?** 

### Length of Holiday to Britain (nights)

▲▼ significantly higher/ lower @ 95% confidence level

Note: Market level data in appendix