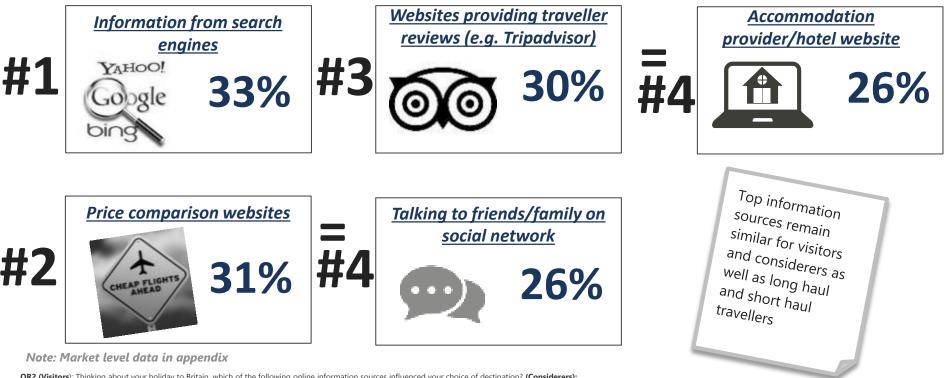

# What are the key information sources when deciding on a holiday destination?

- <u>Search engines, price comparison websites and word of mouth (traveller reviews, conversations on</u> social media) are <u>broadly the key online information sources</u> for travellers.
- But travel agents/tour operator websites and accommodation provider websites are more influential for long haul markets, whereas almost a third of travellers from short haul markets are not influenced by any listed sources.
- Differences by markets
  - Travel blogs are important for Brazil, India, Russia, South Korea, Spain & Italy
  - Price comparison websites are more important in Canada, NZ and Gulf
- Word of mouth is the key offline information source across markets (not as strong in Japan). <u>Travel</u> guide books, agents and travel programmes on TV are the other key influencers across markets; however they are not as strong within short haul markets (35% travellers within short haul are not influenced by any listed offline sources).
- Differences by markets
  - Travel guide books are more popular in Advanced Asia and US, China and Brazil
  - Travel programmes on TV are more influential in Brazil, China, Russia & South Korea
  - UAE travellers are also more influenced by price advertisements
  - Nordics and Netherlands are most likely to not go to any information source

# 🕷 VisitBritain 🗌 VisitEngland 🍥

Search engines, price comparison websites, traveller reviews and social media conversations are the key online information sources for travellers when deciding on a holiday destination

Base: Visitors & Considerers

Q: Thinking about your holiday to Britain/ the last holiday you took to a foreign country, which of the following online information sources influenced your choice of destination?

## **Top online information sources**

**QR2 (Visitors**): Thinking about your holiday to Britain, which of the following online information sources influenced your choice of destination? (**Considerers**): Thinking about the last holiday you took to a foreign country, which of the following online information sources influenced your choice of destination? **Base:** All participants (11,400)