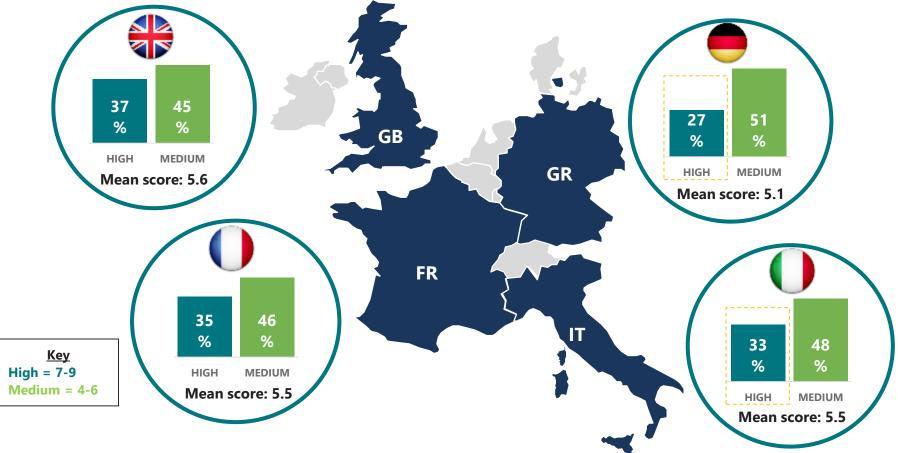

### 🕷 VisitBritain 🗌 VisitEngland 🎯

Among those considering visiting Britain, a third feel that they have a strong knowledge of what to expect from a holiday here. There are similar knowledge levels for France; however. Germany is a little less well known.

Q: How much do you feel you know about each of these countries as a holiday destination (scale of 1-9 where 1 is 'I know nothing at all' and 9 is 'I know exactly what to expect from a holiday to this country)? Base: Considerers of each market

QC6 How much do you feel you know about each of these countries as a holiday destination? Base: Considerers France (1321), Germany (1096), Britain (5700), Italy (1374)