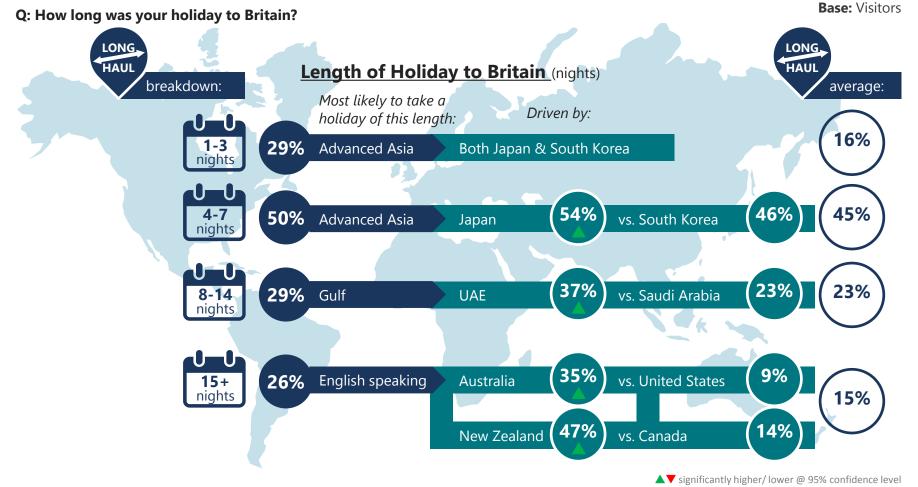

### 🕷 VisitBritain 🗌 VisitEngland 🍥

Just under half of holidays to Britain are for 4-7 nights. This is highest for short haul markets, where over half are for this duration. Over a third (38%) of long haul markets visited the UK for more than 8 nights.

### 🕷 VisitBritain 🗌 VisitEngland 🍥

Amongst long haul markets, Advanced Asia have had more shorter breaks to Britain whe markets and New Zealand/Australia have taken longer trips.

Advanced Asia – not sure if this is easily understood. Would be better to just list the markets maybe?

Note: Market level data in appendix

QC8 How long was your holiday to Britain?

Base: Visitors Advanced Asia (1200), Gulf (600), English speaking (2400), Japan (300), South Korea (300), UAE (175), Saudi Arabia (125), New Zealand (300), Australia (300), USA (300), Canada (300)