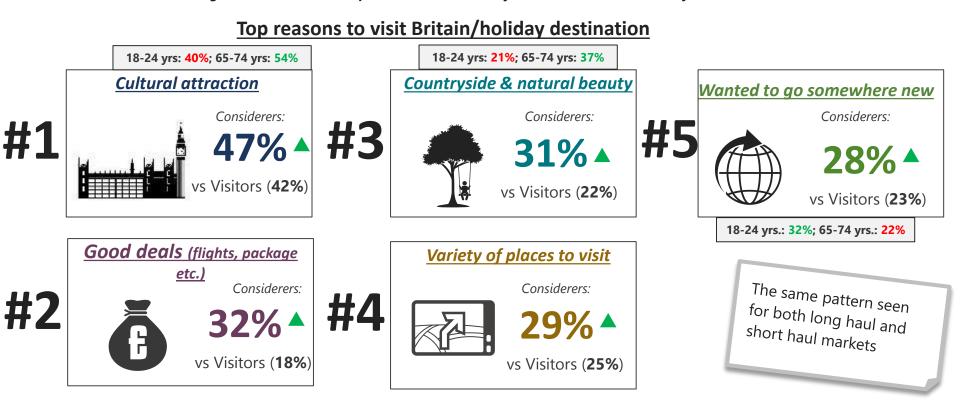

# 🕷 VisitBritain 🗌 VisitEngland 🎯

- **Britain's cultural attractions** are the **strongest motivator** both for visitors and those considering visiting.
- Holiday deals, countryside and variety of places to visit follow as other key motivators for travellers - this remains broadly <u>similar</u> between <u>long haul/ short haul</u> as well as <u>past visitors to</u> <u>Britain and those considering to visit Britain</u>
- However, **'deals' are a more important** motivator **for considerers** than for previous visitors
- Vibrant cities and ease of travel to destination are also important consideration for short haul markets (city breaks - as they take more shorter trips) whereas security, accommodation and range of activities are more important for long haul travellers (since they take longer trips)

# 🕷 VisitBritain 🗌 VisitEngland 🍥

Whilst cultural attractions remain the key motivators, good deals, countryside, and a variety of local places are also important for both visitors and considerers (although 'price and deals' are not as important for visitors).

Base: Visitors & Considerers

Q: When you visited Britain on holiday, which of the following were the most important reasons why you chose to visit Britain? Which of the following would be the most important motivators for you to visit Britain on holiday in the future?

Note: Market level data in appendix

QR6 (Visitors): When you visited Britain on holiday, which of the following were the most important reasons why you chose to visit Britain? Please choose up to seven. (Considerers): Which of the following would be the most important motivators for you to visit Britain on holiday in the future? Please choose up to seven.
 Base: Total (11,400), Visitors (5700), Considerers (5700)