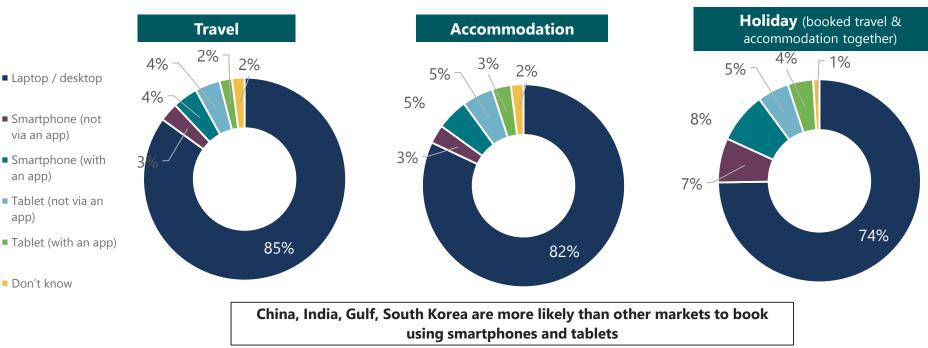

# What modes & devices are used by travellers to make their booking?

- Most bookings (travel, accommodation, holiday) have been done online by visitors to Britain
- Yet 17% of visitors who booked their accommodation separately stayed with friends/family (driven by New Zealand, Australia, Canada and UAE), whereas <u>27%</u> of visitors booked a holiday <u>face to face</u> (driven by Brazil, Australia, New Zealand, Germany, Canada and UAE)
- Overall **Brazil & Gulf prefer to book face to face**, more than other countries
- Most travellers <u>use their laptops/desktops to book their trip</u>. However, <u>younger travellers</u> are more likely to use their smartphones and tablets to do so
- Additionally, <u>China, India, South Korea & Gulf</u> are also more likely to <u>use smartphones and</u> <u>tablets</u> for booking their trip

**Ipsos Connect** 

**Base:** Visitors

Most bookings to Britain were done online, however, 1 in 5 visitors who booked accommodation separately stayed with friends/relatives. Almost 30% visitors who booked a holiday did it face to face

# 🕷 VisitBritain 🗌 VisitEngland 🍥

Looking at individual markets, Brazil and Gulf are also high on face to face bookings. NZ, AU, Russia and Spain are high on booking face to face holidays, whereas Gulf, US and Japan are also likely to do phone bookings for holidays. New Zealand is also high on staying with friends/family