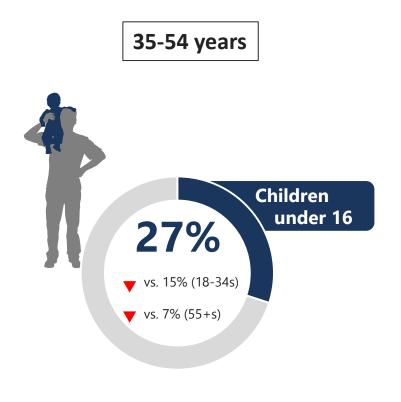

### 🕷 VisitBritain 🗌 VisitEngland 🎯

Those aged 18-34 are more likely to travel on their own or with friends. A quarter of those aged 35-54 travelled to Britain with their children.

Base: Visitors

Note: Market level data in appendix

QC9 Thinking about your holiday to Britain, who did you go with? Base: Visitors (5700), Parents children under 18 - 34 (2285), 35-54s (2064), 55+ (1350) ▲▼ significantly higher/lower @ 95% confidence level