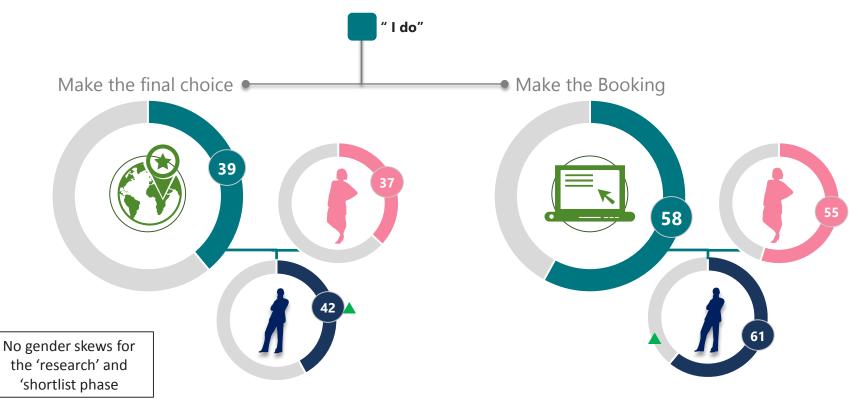

# 🕷 VisitBritain 🗌 VisitEngland 🎯

Looking at these stages by demographics, finalising a holiday (final choice and booking) is slightly more likely to be done by men than women – but varies by market (see appendix)

Q: Who is most likely to do the following when it comes to your holidays?

Note: Market level data in appendix

**QR1:** Who is most likely to do the following when it comes to your holidays? **Base:** All participants (1140), Male (5825), Female (5575))

▲▼ significantly higher/ lower @ 95% confidence level

**QR1:** Who is most likely to do the following when it comes to your holidays?

Base: All participants (1140), Make the final choice - Japan (Males: 343, Females: 257), Russia (Males: 283, Females: 317) Make the booking – Japan (Males: 343, Females: 257), Russia (Males: 283, Females: 317), India (Males: 306, Females: 294) ▲▼ significantly higher/ lower @ 95% confidence level