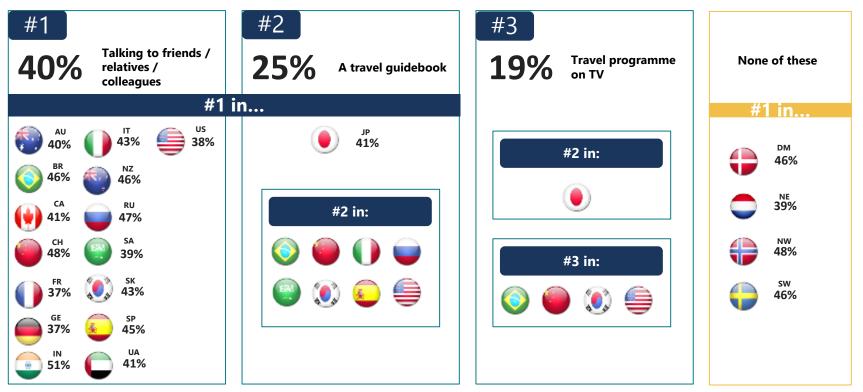

# 🛛 🦝 VisitBritain' 🗌 VisitEngland 🎯

Discussions with friends or relatives is the most influential offline source, ranking top in most markets. Some northern European countries, including Sweden and Norway, a high proportion claim not to have used any offline sources.

# Which other sources influenced people the most?

Top offline sources – by rank per market

**QR3:** (Visitors) Thinking about your holiday to Britain, which of the following other information sources influenced your choice of destination? (**Considerers**) Thinking about the last holiday you took to a foreign country, which of the following other information sources influenced your choice of destination?