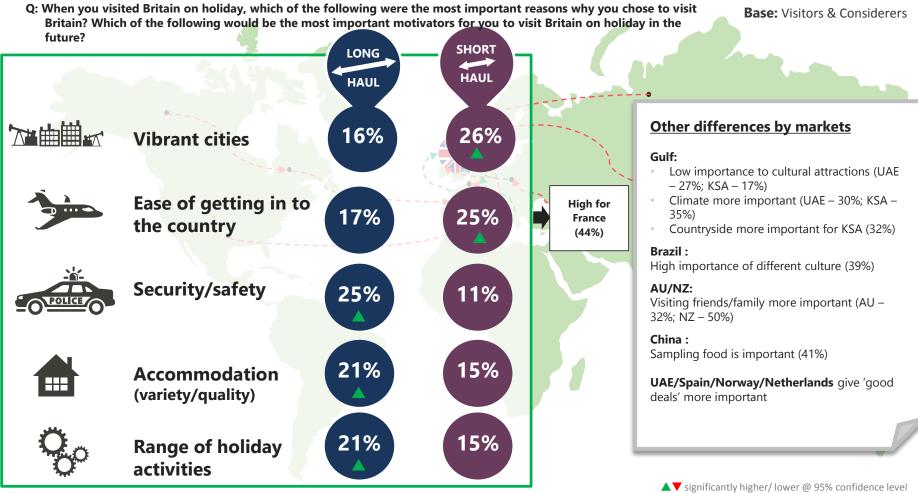

# 🕷 VisitBritain 🗌 VisitEngland 🎯

- **Britain's cultural attractions** are the **strongest motivator** both for visitors and those considering visiting.
- Holiday deals, countryside and variety of places to visit follow as other key motivators for travellers - this remains broadly <u>similar</u> between <u>long haul/ short haul</u> as well as <u>past visitors to</u> <u>Britain and those considering to visit Britain</u>
- However, **'deals' are a more important** motivator **for considerers** than for previous visitors
- Vibrant cities and ease of travel to destination are also important consideration for short haul markets (city breaks - as they take more shorter trips) whereas security, accommodation and range of activities are more important for long haul travellers (since they take longer trips)

# 🕷 VisitBritain 🗌 VisitEngland 🍥

sos Ipsos Connect

Whilst the top motivators remain the same for both short and long haul markets, vibrant cities and ease of travel to destination are more of an influencer for short haul markets who are more likely to do a city break. Long haul markets are more inclined towards destinations that provide overall wellbeing and a range of activities.

 QR6 (Visitors): When you visited Britain on holiday, which of the following were the most important reasons why you chose to visit Britain? Please choose up to seven.
 (Considerers):

 Which of the following would be the most important motivators for you to visit Britain on holiday in the future? Please choose up to seven.
 Note: Market level data in appendix

 Base: All participants (11,400), Long haul (6600), Short haul (4800)
 Note: Market level data in appendix

44

### There is also <u>variation across markets</u>:

- UAE, Netherlands, Spain & Netherlands give more importance to 'good deals'
- Climate is the most important factor for Gulf travellers
- Brazilians give more importance to experience 'different culture'
- Visiting family/friends is an important driver for New Zealand & Australia

# 🕷 VisitBritain 🗌 VisitEngland 🍥

Most travellers are attracted to cultural attractions but there are differences by markets - 'visiting family/friends' is important for NZ/AU, 'different culture' is important to Brazilians and climate is important for Gulf travellers.