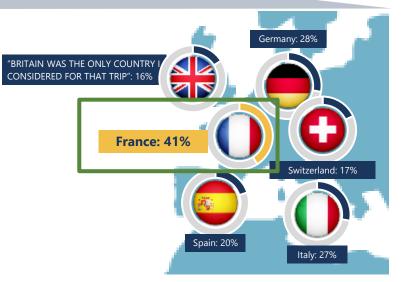

### 🕷 VisitBritain 🗌 VisitEngland 🎯

Among long haul visitors, France is the most considered alternative destination to Britain. Germany and Italy are second and third, with nearly a third of people claiming they had considered them

Base: Visitors

**Ipsos Connect** 

Q: When you chose to visit Britain on holiday, did you consider any of the below countries as an <u>alternative destination</u> for that trip?