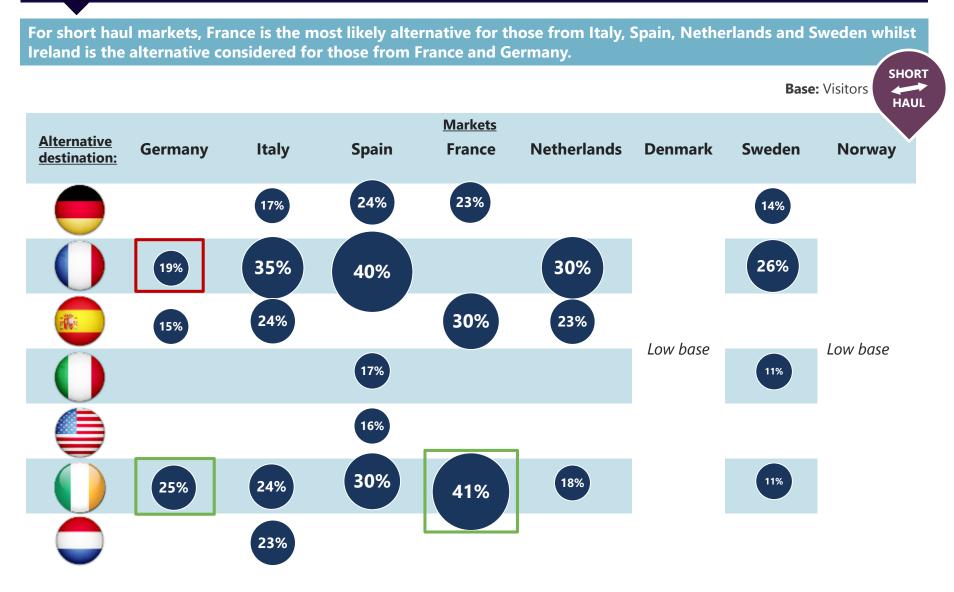

### 🕷 VisitBritain 🗌 VisitEngland 🍥

**QC5:** When you chose to visit Britain on holiday, did you consider any of the below countries as an alternative destination for that trip? **Base** – Germany (120), Italy (106), Spain (76), France (44), Netherlands (66)), Sweden (52)