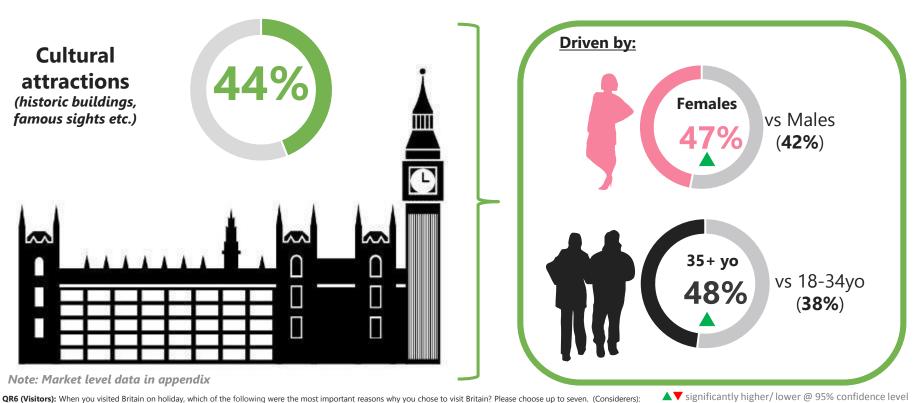

# 🕷 VisitBritain 🗌 VisitEngland 🎯

- **Britain's cultural attractions** are the **strongest motivator** both for visitors and those considering visiting.
- Holiday deals, countryside and variety of places to visit follow as other key motivators for travellers - this remains broadly <u>similar</u> between <u>long haul/ short haul</u> as well as <u>past visitors to</u> <u>Britain and those considering to visit Britain</u>
- However, **'deals' are a more important** motivator **for considerers** than for previous visitors
- Vibrant cities and ease of travel to destination are also important consideration for short haul markets (city breaks - as they take more shorter trips) whereas security, accommodation and range of activities are more important for long haul travellers (since they take longer trips)

# 🕷 VisitBritain 🗌 VisitEngland 🍥

'Cultural attractions' are the most important motivator for travellers to visit Britain – this is even more important for females and older age groups.

Base: Visitors & Considerers

Q: When you visited Britain on holiday, which of the following were the most important reasons why you chose to visit Britain? Which of the following would be the most important motivators for you to visit Britain on holiday in the future?

# Top reasons to visit Britain/holiday destination

Which of the following would be the most important motivators for you to visit Britain on holiday in the future? Please choose up to seven. Base: All participants (11,400), Male (5825), Females (5575), 35+ (7142), 18-34 (2129)