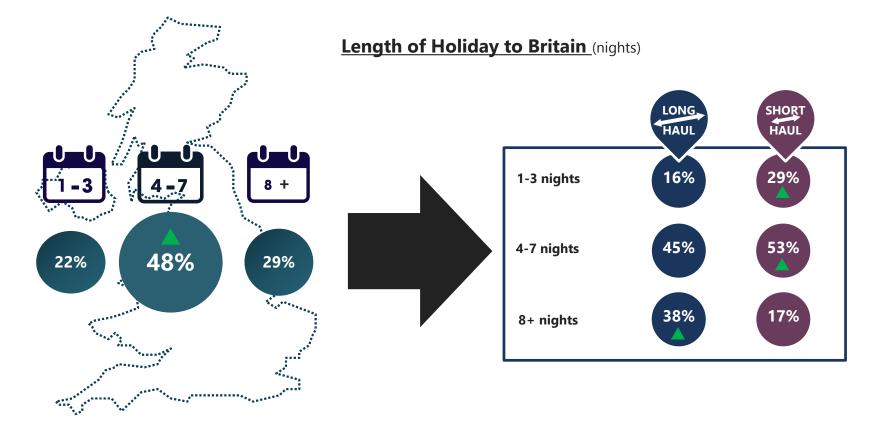

# How long do visitors usually spend in Britain and who do they travel with?

- Overall, <u>travellers take more holidays of 4+ nights</u> than 1-3 nights. Short haul markets take shorter duration trips more often than long haul markets, with 23% of respondents from short haul markets taking 3-5 such trips in the past 3 years, while long haul markets take more longer duration holidays and business trips.
- Holidays to Britain:
  - Just under half of holidays to Britain are for 4-7 nights. In general, short haul markets are likely to take more shorter trips (possibly for city breaks) whereas long haul are more likely to take more holidays of 8+ nights.
  - Within this, **Advanced Asia** are more likely to take a short holiday to Britain (1-7 nights, possibly as part of a multi-country trip) whereas **<u>Gulf and NZ / AUS</u>** are more likely to take a longer trip (8+ nights).
  - Travellers from France, Spain, Netherlands and Sweden are more likely to have taken a short holiday (1-7 nights) to Britain whereas Germans are more likely to have taken a longer trip (8+ nights)
- <u>Younger travellers</u> (18-34s) are more likely to have taken a short holiday to Britain , whereas <u>parents</u> are more likely to have taken a longer trip
- <u>Spouse/partners</u> are the <u>predominant companions</u> when travellers have visited Britain, with 64% having travelled with their partner. <u>Younger travellers</u> are <u>more likely to travel on their own or with friends</u> than those in the middle or older age brackets whereas <u>35-54s are the most likely to travel with children.</u>

### 🛛 🦝 VisitBritain' 🛛 VisitEngland 🎯

Long haul travellers who have taken 1-2 trips, are most likely to have spend more than 4 nights in their destination. Short haul travellers are more evenly split between 1-3 night trips and 4+ night trips.

**Base:** Visitors & Considerers Q: Thinking about last 3 years, how many trips of each type have you taken? % travellers who have taken trips of each kind LONG, SHORT SHORT LONG HAUL HAUL HAUL HAUL % 1-2 trips % 3-5 trips 40% 42% 16% 23% 1-3 nights holiday 1-3 nights holiday 45% 50% 29% 31% 4+ nights holiday 4+ nights holiday **Business trip Business trip** 22% 12% 13% 5% Business trip high for: India (20%), China (18%), Saudi 4+ nights high for: NZ (60%), Australia (56%) Arabia (21%) Business trip high for: India (34%), China (32%) 4+ nights high for: Netherlands (39%)