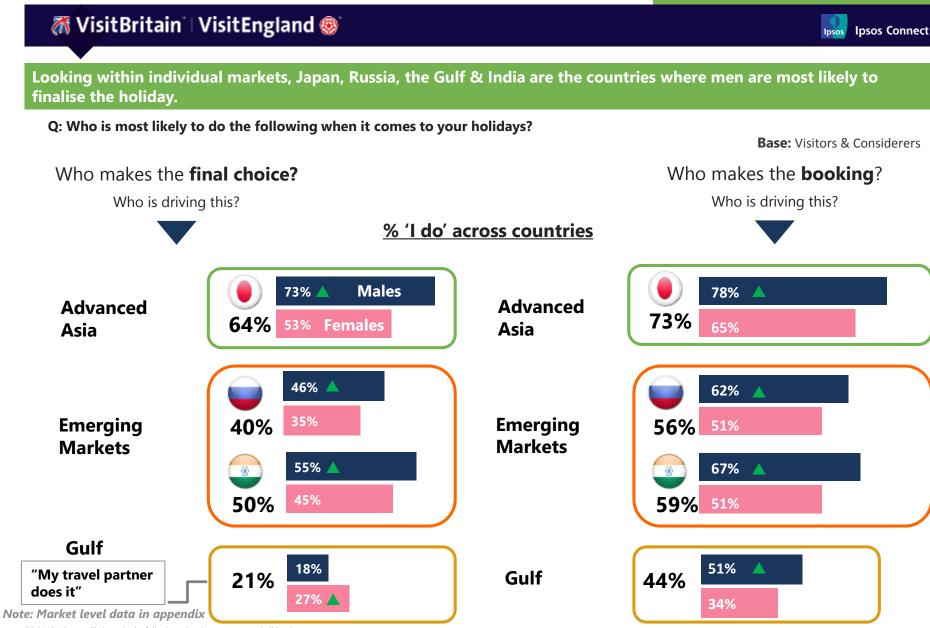

# 🕷 VisitBritain 🗌 VisitEngland 🎯

Looking at these stages by demographics, finalising a holiday (final choice and booking) is slightly more likely to be done by men than women – but varies by market (see appendix)

▲▼ significantly higher/ lower @ 95% confidence level

**QR1:** Who is most likely to do the following when it comes to your holidays?

Base: All participants (1140), Make the final choice - Japan (Males: 343, Females: 257), Russia (Males: 283, Females: 317) Make the booking – Japan (Males: 343, Females: 257), Russia (Males: 283, Females: 317), India (Males: 306, Females: 294) ▲▼ significantly higher/ lower @ 95% confidence level