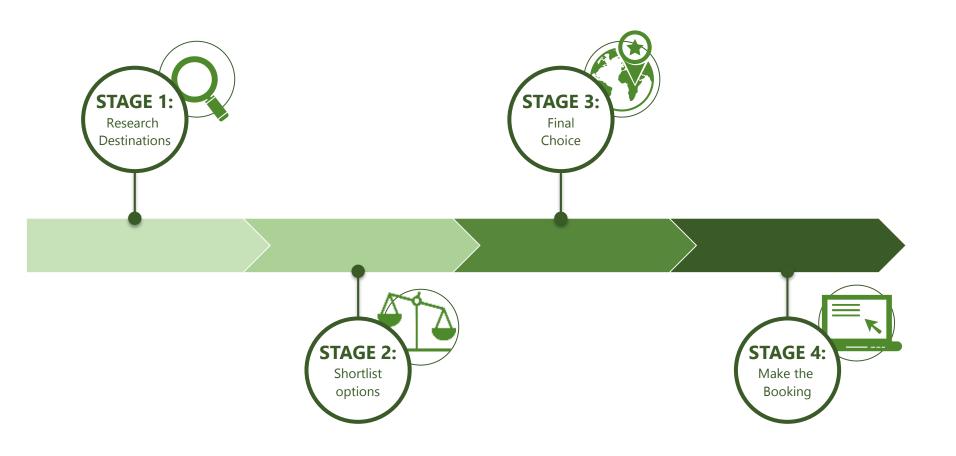

### 🕷 VisitBritain 🗌 VisitEngland 🚳

There are four key stages when travellers are planning a holiday...

**Ipsos** 

Base: Visitors & Considerers

**Ipsos Connect** 

When looking at responsibilities over the holiday planning process, 'researching' and 'booking' are done by individuals, whereas shortlisting and finalising a destination are done in consultation with travel companion.

Q: Who is most likely to do the following when it comes to your holidays?

Note: Market level data in appendix

**QR1:** Who is most likely to do the following when it comes to your holidays? **Base:** All participants (1140)