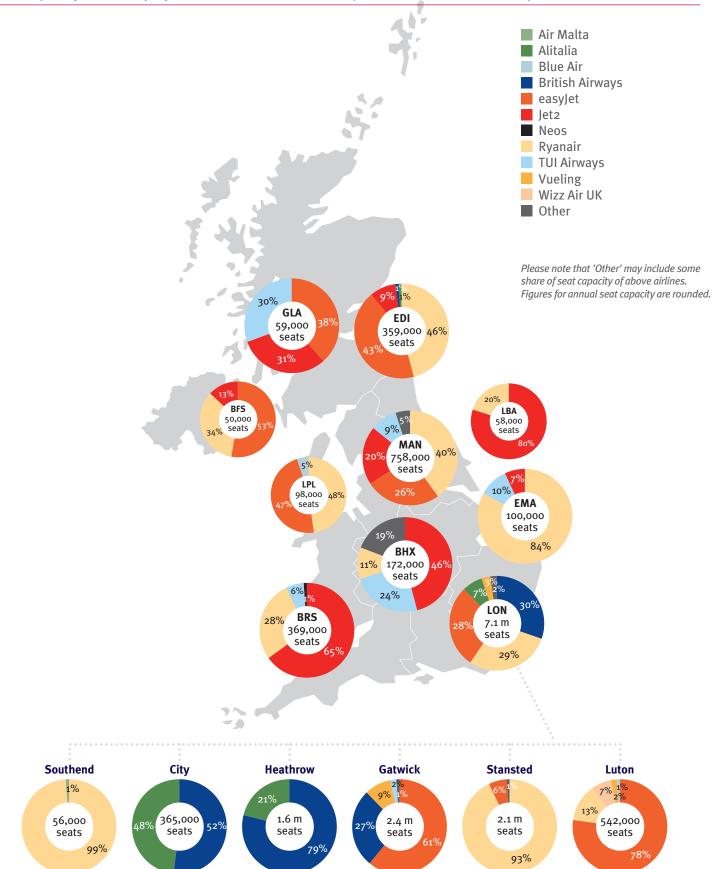

# **Outbound travel to the UK**

Seat capacity from Italy by airline and destination airport in 2019 (selected airports)