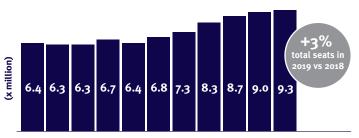

### Annual airline seat capacity Italy - UK

2009 2010 2011 2012 2013 2014 2015 2016 2017 2018 2019

non-stop flights