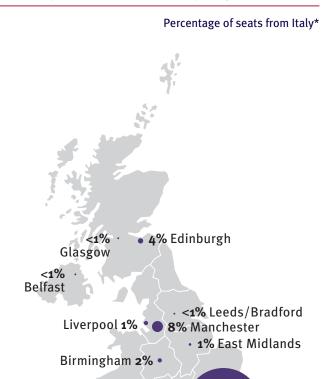

### Regional spread of airline seat capacity 2019

Bristol 4%

# Seat capacity to the UK by origin 2019

Percentage of total seats to the UK\*

**77%** London

Sources: Apex, non-stop routes only. International Passenger Survey by ONS.

High Medium