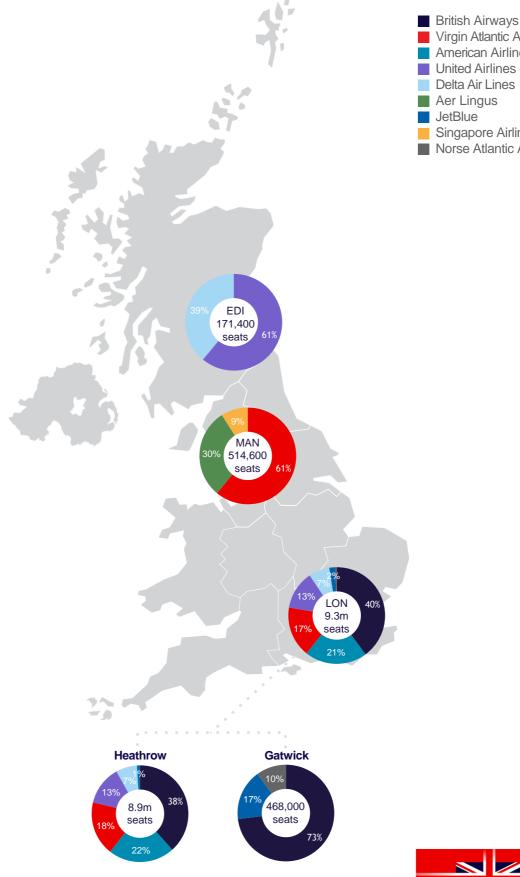

### Outbound travel to the UK

Seat capacity from the USA by airline and destination airport in 2022\*