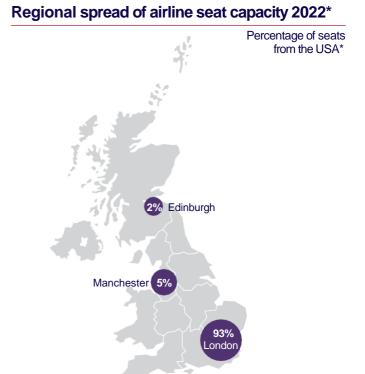

### Seat capacity to the UK by origin 2022\*

VisitBritain-NYC: One Dag Hammarskjöld Plaza, 885 Second Avenue, 28th Floor, NY 10017, USA

VisitBritain- LA: 2029 Century Park East, #1350 Los Angeles, CA 90067, USA