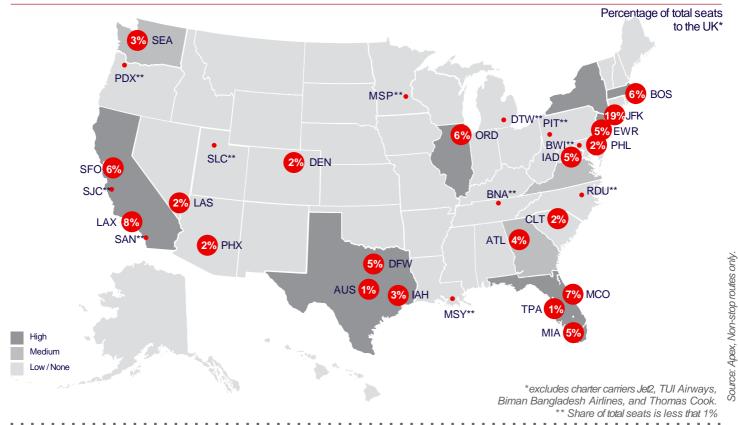

### Seat capacity to the UK by origin 2022\*

VisitBritain-NYC: One Dag Hammarskjöld Plaza, 885 Second Avenue, 28th Floor, NY 10017, USA

VisitBritain- LA: 2029 Century Park East, #1350 Los Angeles, CA 90067, USA