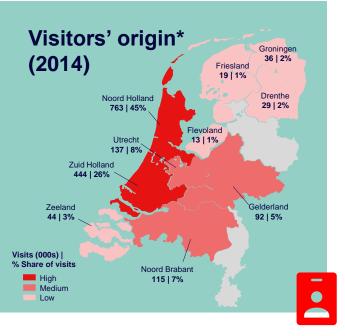

## **Netherlands** Market snapshot Visitor Profile





#### **Netherlands** Market snapshot Visitor Profile



Key demographics\* (2022) Age groups 2% ■ 0-15 7% **16-24** 11% 14% 25-34 35-44 22% ■ 45-54 22% 55-64 65+ 21%



# Top drivers for destination choice\*\*\* (2022)

Offers good value for money 1 Is good for relaxing, resting, 2 recharging There is beautiful coast and 3 countryside to explore I can roam around visiting many 4 types of places It has experiences I can't have 5 anywhere else Top sources of inspiration\*\*\* (2022) #2 #3 Friends or Travel websites Information on family via search National Tourist

engines

Board Website

## Perceptions of the UK\*\*\*\* (2022)

The UK ranks within the top 5 out of 60 nations for:



#### Sources:

(in person)

\*International Passenger Survey (IPS) by ONS \*\*\* VisitBritain/Kubi Kalloo MIDAS research project 2022 \*\*\*\*Anholt-Ipsos Nation Brands Index 2022

#### **Netherlands** Market snapshot Visitor Profile



#### Top 5 activities desired on a holi