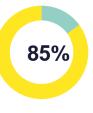

es

Board Website

## Perceptions of the UK\*\*\*\* (2022)

The UK ranks within the top 5 out of 60 nations for:



#### Sources:

(in person)

\*International Passenger Survey (IPS) by ONS \*\*\* VisitBritain/Kubi Kalloo MIDAS research project 2022 \*\*\*\*Anholt-Ipsos Nation Brands Index 2022

#### **Netherlands** Market snapshot Visitor Profile



#### Top 5 activities desired on a holiday/short break abroad

Share who state holidays benefit their wellbeing 68%

### Top 5 sustainable actions by visitors to Britain<sup>1</sup>



Likelihood to combine Britain with other destinations







Share of Dutch visitors "likely" or "extremely likely" to recommend Britain\*





Share of Dutch travellers with accessibility requirements





#### Share of Dutch visits which were repeat visits\*





#### Share of Dutch who would return to the UK to visit a different part\*\*



#### Sources:

\*International Passenger Survey: recommendation: 2017, repeat visits stated exclude UK nationals, 2015 \*\*Anholt-lpsos Nation Brands Index: reasons to return to the UK, 2019 All other information on this page is resourced from VisitBritain/Kubi Kalloo MIDAS research project 2022 based on international leisure travellers 1 based on previous visitors to Britain