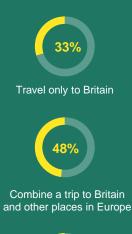

### Top 5 sustainable actions by visitors to Britain<sup>1</sup>

Likelihood to combine Britain with other destinations

Share of Dutch visitors "likely" or "extremely likely" to recommend Britain\*

Share of Dutch travellers with accessibility requirements