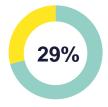

es Information on family via search National Tourist

engines

Board Website

## Perceptions of the UK\*\*\*\* (2022)

The UK ranks within the top 5 out of 60 nations for:



#### Sources:

(in person)

\*International Passenger Survey (IPS) by ONS \*\*\* VisitBritain/Kubi Kalloo MIDAS research project 2022 \*\*\*\*Anholt-Ipsos Nation Brands Index 2022

#### **Netherlands** Market snapshot Visitor Profile



#### Top 5 activities desired on a holiday/short break abroad

Share who state holidays benefit their wellbeing 68%

### Top 5 sustainable actions by visitors to Britain<sup>1</sup>



Likelihood to combine Britain with other destinations







Share of Dutch visitors "likely" or "extremely likely" to recommend Britain\*





Share of Dutch travellers with accessibility requirements





#### Share of Dutch visits which were repeat visits\*





#### Share of Dutch who would return to the UK to visit a different part\*\*



#### Sources:

\*International Passenger Survey: recommendation: 2017, repeat visits stated exclude UK nationals, 2015 \*\*Anholt-lpsos Nation Brands Index: reasons to return to the UK, 2019 All other information on this page is resourced from VisitBritain/Kubi Kalloo MIDAS research project 2022 based on international leisure travellers 1 based on previous visitors to Britain