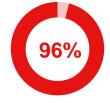

### Top 5 sustainable actions by visitors to Britain<sup>1</sup>

Likelihood to combine Britain with other destinations

Share of Dutch visitors "likely" or "extremely likely" to recommend Britain\*

Share of Dutch travellers with accessibility requirements