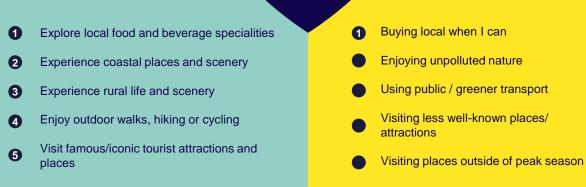

#### Top 5 activities desired on a holiday/short break abroad

Share who state holidays benefit their wellbeing 68%

### Top 5 sustainable actions by visitors to Britain<sup>1</sup>

Likelihood to combine Britain with other destinations

Share of Dutch visitors "likely" or "extremely likely" to recommend Britain\*

Share of Dutch travellers with accessibility requirements