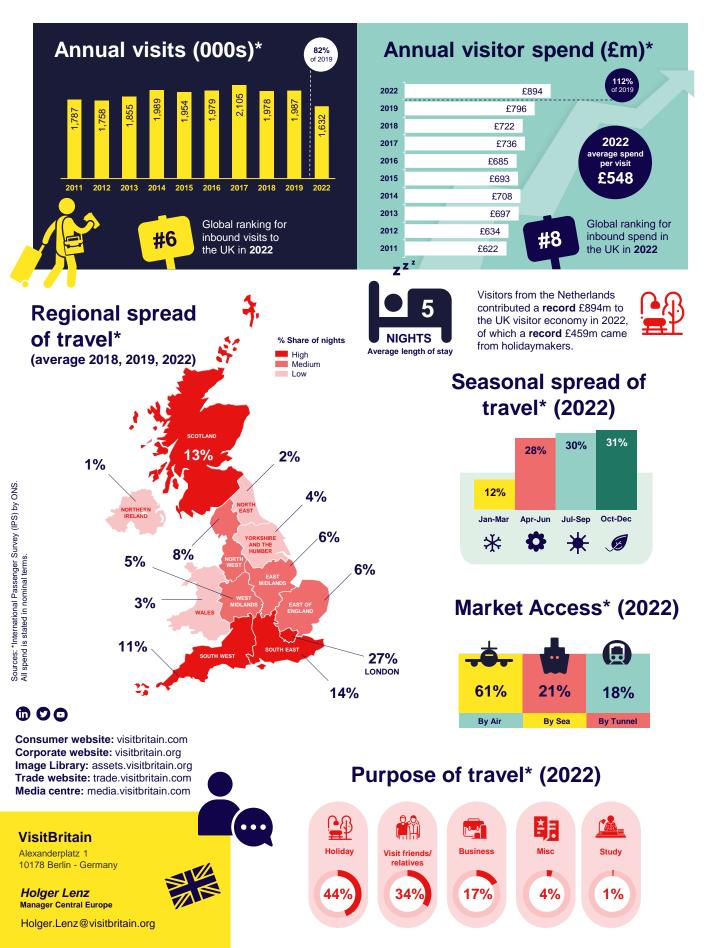

## **Netherlands** Market snapshot Visitor Profile





#### **Netherlands** Market snapshot Visitor Profile



Key demographics\* (2022) Age groups 2% ■ 0-15 7% **16-24** 11% 14% 25-34 35-44 22% ■ 45-54 22% 55-64 65+ 21%



# Top drivers for destination choice\*\*\* (2022)

Offers good value for money 1 Is good for relaxing, resting, 2 recharging There is beautiful coast and 3 countryside to explore I can roam around visiting many 4 types of places It has experiences I can't have 5 anywhere else Top sources of inspiration\*\*\* (2022) #2 #3 Friends or Travel websites Information on family via search National Tourist

engines

Board Website

## Perceptions of the UK\*\*\*\* (2022)

The UK ranks within the top 5 out of 60 nations for:



#### Sources:

(in person)

\*International Passenger Survey (IPS) by ONS \*\*\* VisitBritain/Kubi Kalloo M