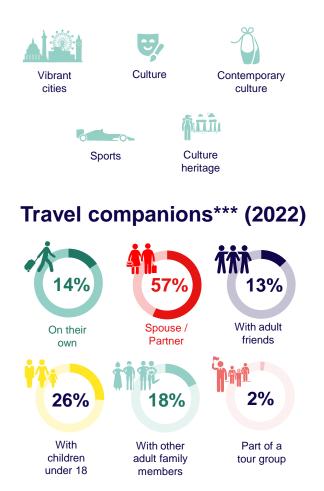

# Top drivers for destination choice\*\*\* (2022)

Offers good value for money 1 Is good for relaxing, resting, 2 recharging There is beautiful coast and 3 countryside to explore I can roam around visiting many 4 types of places It has experiences I can't have 5 anywhere else Top sources of inspiration\*\*\* (2022) #2 #3 Friends or Travel websites Information on family via search National Tourist

engines

Board Website