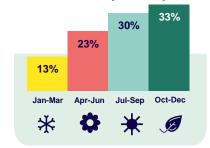

### **Market snapshot**

Visitor Profile





### Annual visitor spend (£m)\* 2022 £184 2019 £172 £149 2022 £186 erage spend



Visitors residing in Austria

spent a record £114 million in London's visitor economy



# Seasonal spread of travel\* (2022)



### **Departure & Destination Airports\*\* (2022)**



#### Consumer website: visitbritain.com Corporate website: visitbritain.org Image Library: assets.visitbritain.org Trade website: trade.visitbritain.com

Media centre: media.visitbritain.com

#### **VisitBritain**

(h) () (a)

Sources: \*International Passenger Survey (IPS) by ONS.

Alexanderplatz 1 10178 Berlin - Germany

Holger Lenz Manager Central Europe Holger.Lenz@visitbritain.org



## Purpose of travel\* (2022)