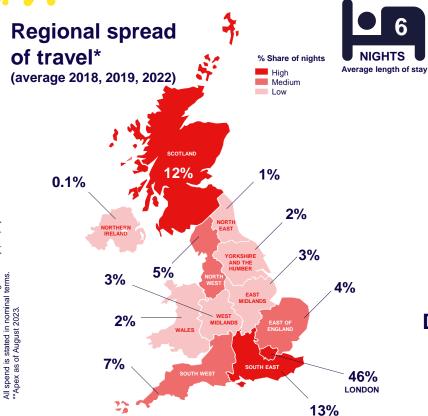

### **Market snapshot**

Visitor Profile





### Annual visitor spend (£m)\* 2022 £184 2019 £172 £149 2022 £186 erage spend



Visitors residing in Austria

spent a record £114 million in London's visitor economy



# Seasonal spread of travel\* (2022)



### **Departure & Destination Airports\*\* (2022)**



#### Consumer website: visitbritain.com Corporate website: visitbritain.org Image Library: assets.visitbritain.org Trade website: trade.visitbritain.com

Media centre: media.visitbritain.com

#### **VisitBritain**

(h) () (a)

Sources: \*International Passenger Survey (IPS) by ONS.

Alexanderplatz 1 10178 Berlin - Germany

Holger Lenz Manager Central Europe Holger.Lenz@visitbritain.org



## Purpose of travel\* (2022)