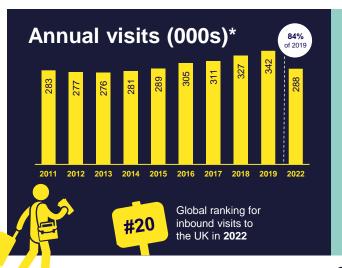

### **Market snapshot**

Visitor Profile





### Annual visitor spend (£m)\* 2022 £184 2019 £172 £149 2022 £186 erage spend



Visitors residing in Austria

spent a record £114 million in London's visitor economy



# Seasonal spread of travel\* (2022)



### **Departure & Destination Airports\*\* (2022)**



#### Consumer website: visitbritain.com Corporate website: visitbritain.org Image Library: assets.visitbritain.org Trade website: trade.visitbritain.com

Media centre: media.visitbritain.com

#### **VisitBritain**

(h) () (a)

Sources: \*International Passenger Survey (IPS) by ONS.

Alexanderplatz 1 10178 Berlin - Germany

Holger Lenz Manager Central Europe Holger.Lenz@visitbritain.org



## Purpose of travel\* (2022)