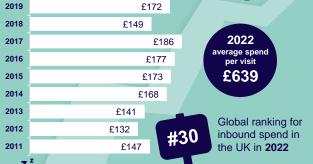

### Annual visitor spend (£m)\* 2022 £184 2019 £172 £149 2022 £186 erage spend

Visitors residing in Austria

spent a record £114 million in London's visitor economy