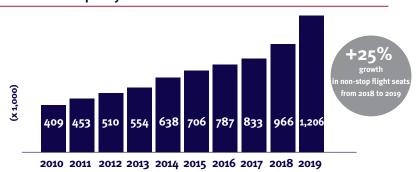

# Outbound travel to the UK

## Direct routes from China to the UK (January 2017 - December 2019)



#### **Annual seat capacity China - UK**



## 2019 weekly flight departures 2019 seat capacity per airline



## Regional spread of seat capacity



VisitBritain
UK Centre
17F Garden Square
968 West Beijing Road
Shanghai 200041
China

Travis Qian
Country Manager China and Deputy Regional
Director China & NEA

travis.qian@visitbritain.org

Votes:

\*This route started being served by flights from Air China from November 2019, in addition to China Eastern Airlines who were previously the only operator on the route.

\*\*Records go back to 2006.

\*\*\*This route was cancelled as of October 13th 2019.