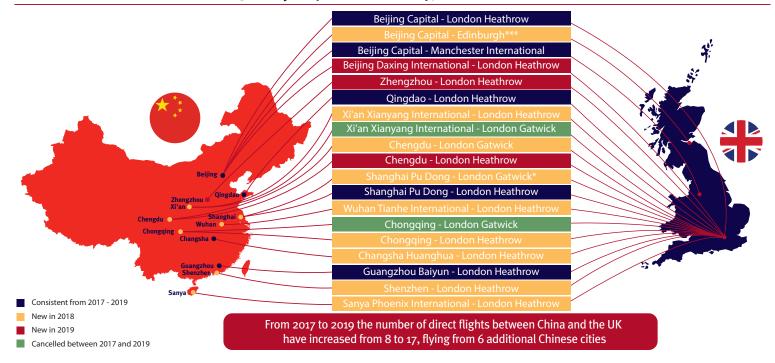

## Direct routes from China to the UK (January 2017 - December 2019)

Votes:

\*This route started being served by flights from Air China from November 2019, in addition to China Eastern Airlines who were previously the only operator on the route.

\*\*Records go back to 2006.

\*\*\*This route was cancelled as of October 13th 2019.