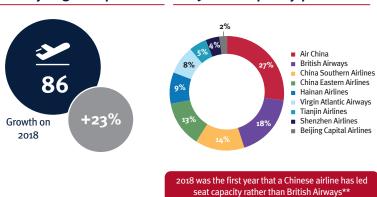

# Outbound travel to the UK

## Direct routes from China to the UK (January 2017 - December 2019)



#### **Annual seat capacity China - UK**



## 2019 weekly flight departures 2019 seat capacity per airline



## Regional spread of seat capacity



VisitBritain
UK Centre
17F Garden Square
968 West Beijing Road
Shanghai 200041
China

Travis Qian
Country Manager China and Deputy Regional
Director China & NEA

travis.qian@visitbritain.org

Votes:

\*This route started being served by flights from Air China from November 2019, in addition to China Eastern Airlines who were previously the only operator on the route.

\*\*Records go back to 2006.

\*\*\*This route was cancelled as of October 13th 2019.