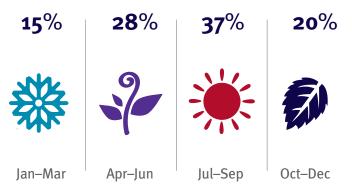

## Inbound tourism overview

#45 Global ranking for inbound visits to the UK in 2019

Seasonal spread of travel (2017-2019)