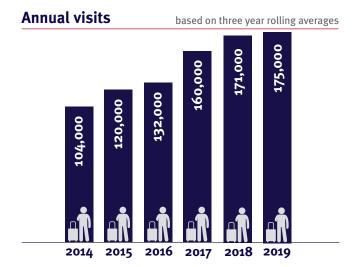

## Inbound tourism overview

#45 Global ranking for inbound visits to the UK in 2019

Seasonal spread of travel (2017-2019)