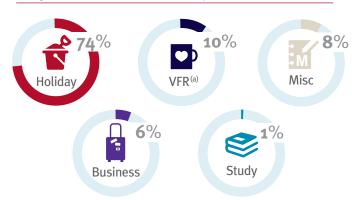

# Annual visitor spend based on three year rolling averages 2017-2019 average spend per visit £653 2014 2015 2016 2017 2018 2019

#44) Global ranking for inbound spend in the UK in 2019

Purpose of travel (2017-2019)