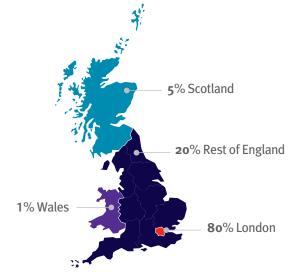

### Regional spread of travel (2017-2019)

Percentages may not total 100% as single visit may include multiple regions.